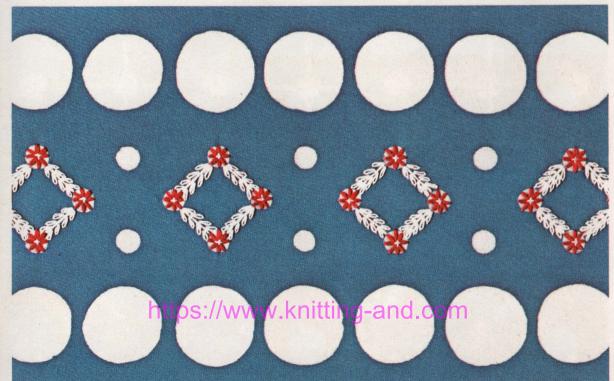

- 16 D·M·C Stranded Cotton (Mouliné spécial): Blue 826 - Rose 349 - White Daisy stitch, Straight stitch, French knot
- 17 D·M·C Stranded Cotton (Mouliné spécial): Blue 826 Straight stitch, Stem stitch
- 18 D·M·C Stranded Cotton (Mouliné spécial): Rose 349 - Cream 746 Straight stitch, French knot
- 19 4 strands of D·M·C Stranded Cotton (Mouliné spécial): Blue 794, 793 Rose 350 White Satin stitch, French knot, Straight stitch, Stem stitch
- 4 strands of D·M·C Stranded Cotton (Mouliné spécial): Rose 335 - Grey 414, 415 Straight stitch, French knot, Stem stitch, Daisy stitch
- 21 3 strands of D·M·C Stranded Cotton (Mouliné spécial): Green 913
  D·M·C Pearl Cotton No. 5: Yellow 307
  Buttonhole stitch, French knot, Stem stitch
- 22 D·M·C Stranded Cotton (Mouliné spécial):
  Turquoise 597
  Satin stitch, Cross stitch. Crochet chain in
  D·M·C Embroidery Twist (Retors à broder):
  White
- 3 strands of D·M·C Stranded Cotton (Mouliné spécial): Rose 350 Couching stitch, Daisy stitch, Filling stitch
- 24 3 strands of D·M·C Stranded Cotton (Mouliné spécial): Green 913
  Stem stitch, Buttonhole stitch, Satin stitch
- 3 strands of D·M·C Stranded Cotton (Mouliné spécial): Blue 519, 518 Daisy stitch, Stem stitch, French knot
- 3 strands of D·M·C Stranded Cotton (Mouliné spécial): Golden yellow 726 -Red 666 - Black - White Stem stitch, French knot, Long and Short stitch
- 27 3 strands of D·M·C Stranded Cotton (Mouliné spécial): Orange 946 - Blue 797 White Slanting satin stitch, Straight stitch, French knot, Couching stitch
- 28 3 strands of D·M·C Stranded Cotton (Mouliné spécial): Red 666 - White Straight stitch; French knot
- 29 3 strands of D·M·C Stranded Cotton (Mouliné spécial): Yellow 307
  Slanting satin stitch, Straight stitch, French knot