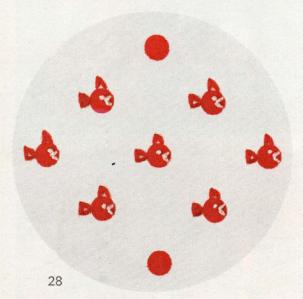

- 16 D·M·C Stranded Cotton (Mouliné spécial): Blue 826 - Rose 349 - White Daisy stitch, Straight stitch, French knot
- 17 D·M·C Stranded Cotton (Mouliné spécial): Blue 826 Straight stitch, Stem stitch
- 18 D·M·C Stranded Cotton (Mouliné spécial): Rose 349 - Cream 746 Straight stitch, French knot
- 19 4 strands of D·M·C Stranded Cotton (Mouliné spécial): Blue 794, 793 Rose 350 White Satin stitch, French knot, Straight stitch, Stem stitch
- 4 strands of D·M·C Stranded Cotton (Mouliné spécial): Rose 335 - Grey 414, 415 Straight stitch, French knot, Stem stitch, Daisy stitch
- 21 3 strands of D·M·C Stranded Cotton (Mouliné spécial): Green 913
  D·M·C Pearl Cotton No. 5: Yellow 307
  Buttonhole stitch, French knot, Stem stitch
- 22 D·M·C Stranded Cotton (Mouliné spécial):
  Turquoise 597
  Satin stitch, Cross stitch. Crochet chain in
  D·M·C Embroidery Twist (Retors à broder):
  White
- 3 strands of D·M·C Stranded Cotton (Mouliné spécial): Rose 350 Couching stitch, Daisy stitch, Filling stitch
- 24 3 strands of D·M·C Stranded Cotton (Mouliné spécial): Green 913
  Stem stitch, Buttonhole stitch, Satin stitch
- 3 strands of D·M·C Stranded Cotton (Mouliné spécial): Blue 519, 518 Daisy stitch, Stem stitch, French knot
- 3 strands of D·M·C Stranded Cotton (Mouliné spécial): Golden yellow 726 -Red 666 - Black - White Stem stitch, French knot, Long and Short stitch
- 27 3 strands of D·M·C Stranded Cotton (Mouliné spécial): Orange 946 - Blue 797 White Slanting satin stitch, Straight stitch, French knot, Couching stitch
- 28 3 strands of D·M·C Stranded Cotton (Mouliné spécial): Red 666 - White Straight stitch; French knot
- 29 3 strands of D·M·C Stranded Cotton (Mouliné spécial): Yellow 307
  Slanting satin stitch, Straight stitch, French knot