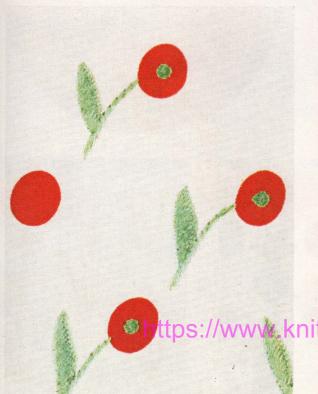

- 16 D·M·C Stranded Cotton (Mouliné spécial): Blue 826 - Rose 349 - White Daisy stitch, Straight stitch, French knot
- 17 D·M·C Stranded Cotton (Mouliné spécial): Blue 826 Straight stitch, Stem stitch
- 18 D·M·C Stranded Cotton (Mouliné spécial): Rose 349 - Cream 746 Straight stitch, French knot
- 19 4 strands of D·M·C Stranded Cotton (Mouliné spécial): Blue 794, 793 Rose 350 White Satin stitch, French knot, Straight stitch, Stem stitch
- 4 strands of D·M·C Stranded Cotton (Mouliné spécial): Rose 335 - Grey 414, 415 Straight stitch, French knot, Stem stitch, Daisy stitch
- 21 3 strands of D·M·C Stranded Cotton (Mouliné spécial): Green 913
  D·M·C Pearl Cotton No. 5: Yellow 307
  Buttonhole stitch, French knot, Stem stitch
- 22 D·M·C Stranded Cotton (Mouliné spécial):
  Turquoise 597
  Satin stitch, Cross stitch. Crochet chain in
  D·M·C Embroidery Twist (Retors à broder):
  White
- 3 strands of D·M·C Stranded Cotton (Mouliné spécial): Rose 350 Couching stitch, Daisy stitch, Filling stitch
- 24 3 strands of D·M·C Stranded Cotton (Mouliné spécial): Green 913
  Stem stitch, Buttonhole stitch, Satin stitch
- 3 strands of D·M·C Stranded Cotton (Mouliné spécial): Blue 519, 518 Daisy stitch, Stem stitch, French knot
- 3 strands of D·M·C Stranded Cotton (Mouliné spécial): Golden yellow 726 -Red 666 - Black - White Stem stitch, French knot, Long and Short stitch
- 27 3 strands of D·M·C Stranded Cotton (Mouliné spécial): Orange 946 - Blue 797 White Slanting satin stitch, Straight stitch, French knot, Couching stitch
- 28 3 strands of D·M·C Stranded Cotton (Mouliné spécial): Red 666 - White Straight stitch; French knot
- 29 3 strands of D·M·C Stranded Cotton (Mouliné spécial): Yellow 307
  Slanting satin stitch, Straight stitch, French knot