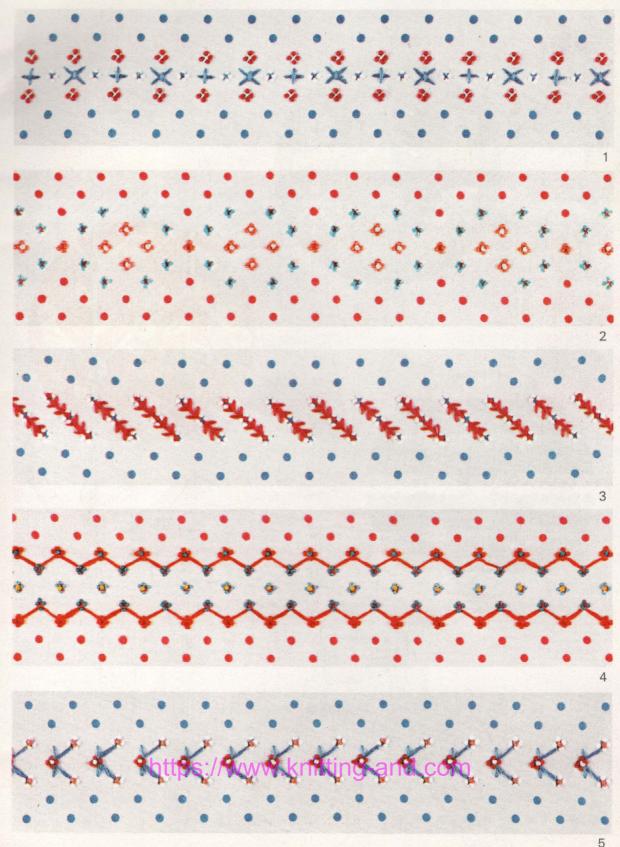

## RECOMMENDED SHADES AND STITCHES

- 1 4 strands of D·M·C Stranded Cotton (Mouliné spécial): Blue 322 Rose 349 White
  - Straight stitch, French knot
- 2 4 strands of D·M·C Stranded Cotton (Mouliné spécial): Blue 826 - Pink 352 -White French knot
- 3 4 strands of D·M·C Stranded Cotton (Mouliné spécial): Rose 349 - White Straight stitch, French knot
- 4 strands of D·M·C Stranded Cotton (Mouliné spécial): Blue 322, 826 -Yellow 743 - Orange 946 Straight stitch, French knot
- 5 4 strands of D·M·C Stranded Cotton (Mouliné spécial): Blue 322 - Rose 352, 349 - White Straight stitch, French knot
- 6 D·M·C Stranded Cotton (Mou iné spécial): Rose 349 - White Straight stitch
- 7 D·M·C Stranded Cotton (Mouliné spécial): White Straight stitch, French knot, Couching stitch
- 8 D·M·C Stranded Cotton (Mouliné spécial): White - Rose 349 Straight stitch, Daisy stitch, French knot
- 9 4 strands of D·M·C Stranded Cotton (Mouliné spécial): Blue 794, 793 - Rose 349 Stem stitch, French knot
- 10 4 strands of D·M·C Stranded Cotton (Mouliné spécial): Blue 322, 334 Yellow 743 Rose 350 Straight stitch, French knot
- 11 4 strands of D·M·C Stranded Cotton (Mouliné spécial): Blue 799 Rose 349, 350 French knot, Straight stitch, Cross stitch
- 12 4 strands of D·M·C Stranded Cotton (Mouliné spécial): Yellow 743 - Rose 349 - Green 906, 904 Straight stitch, French knot, Daisy stitch
- 4 strands of D·M·C Stranded Cotton (Mouliné spécial): Rose 352, 350 - Blue 798, 799 - White Straight stitch, French knot, Daisy stitch
- 14 D·M·C Stranded Cotton (Mouliné spécial): Blue 798, 799 - White LDS.//WWW Straight stitch, French knot
- 15 D·M·C Stranded Cotton (Mouliné spécial): Blue 826 - Rose 350 - White French knot