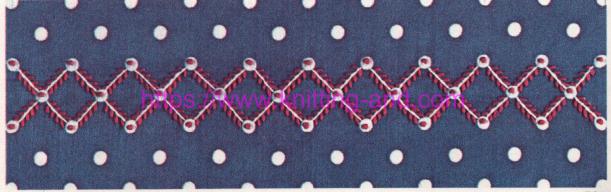

- 16 D·M·C Stranded Cotton (Mouliné spécial): Blue 826 - Rose 349 - White Daisy stitch, Straight stitch, French knot
- 17 D·M·C Stranded Cotton (Mouliné spécial): Blue 826 Straight stitch, Stem stitch
- 18 D·M·C Stranded Cotton (Mouliné spécial): Rose 349 - Cream 746 Straight stitch, French knot
- 19 4 strands of D·M·C Stranded Cotton (Mouliné spécial): Blue 794, 793 Rose 350 White Satin stitch, French knot, Straight stitch, Stem stitch
- 4 strands of D·M·C Stranded Cotton (Mouliné spécial): Rose 335 - Grey 414, 415 Straight stitch, French knot, Stem stitch, Daisy stitch
- 21 3 strands of D·M·C Stranded Cotton (Mouliné spécial): Green 913
  D·M·C Pearl Cotton No. 5: Yellow 307
  Buttonhole stitch, French knot, Stem stitch
- 22 D·M·C Stranded Cotton (Mouliné spécial):
  Turquoise 597
  Satin stitch, Cross stitch. Crochet chain in
  D·M·C Embroidery Twist (Retors à broder):
  White
- 3 strands of D·M·C Stranded Cotton (Mouliné spécial): Rose 350 Couching stitch, Daisy stitch, Filling stitch
- 24 3 strands of D·M·C Stranded Cotton (Mouliné spécial): Green 913
  Stem stitch, Buttonhole stitch, Satin stitch
- 3 strands of D·M·C Stranded Cotton (Mouliné spécial): Blue 519, 518 Daisy stitch, Stem stitch, French knot
- 3 strands of D·M·C Stranded Cotton (Mouliné spécial): Golden yellow 726 -Red 666 - Black - White Stem stitch, French knot, Long and Short stitch
- 27 3 strands of D·M·C Stranded Cotton (Mouliné spécial): Orange 946 - Blue 797 White Slanting satin stitch, Straight stitch, French knot, Couching stitch
- 28 3 strands of D·M·C Stranded Cotton (Mouliné spécial): Red 666 - White Straight stitch; French knot
- 29 3 strands of D·M·C Stranded Cotton (Mouliné spécial): Yellow 307
  Slanting satin stitch, Straight stitch, French knot