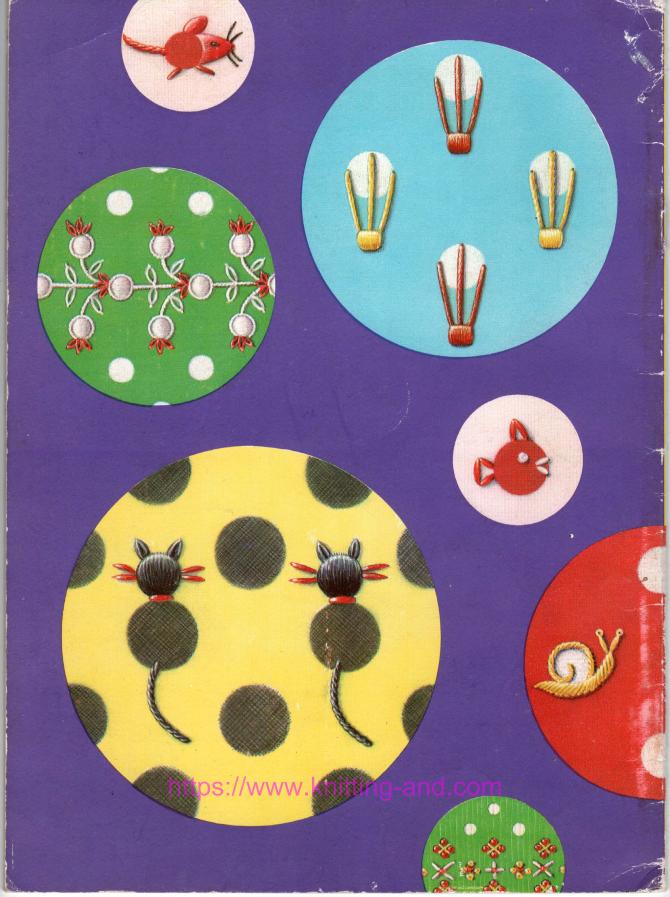

## RECOMMENDED SHADES AND STITCHES

- 1 4 strands of D·M·C Stranded Cotton (Mouliné spécial): Blue 322 Rose 349 White
  - Straight stitch, French knot
- 2 4 strands of D·M·C Stranded Cotton (Mouliné spécial): Blue 826 - Pink 352 -White French knot
- 3 4 strands of D·M·C Stranded Cotton (Mouliné spécial): Rose 349 - White Straight stitch, French knot
- 4 strands of D·M·C Stranded Cotton (Mouliné spécial): Blue 322, 826 -Yellow 743 - Orange 946 Straight stitch, French knot
- 5 4 strands of D·M·C Stranded Cotton (Mouliné spécial): Blue 322 - Rose 352, 349 - White Straight stitch, French knot
- 6 D·M·C Stranded Cotton (Mou iné spécial): Rose 349 - White Straight stitch
- 7 D·M·C Stranded Cotton (Mouliné spécial): White Straight stitch, French knot, Couching stitch
- 8 D·M·C Stranded Cotton (Mouliné spécial): White - Rose 349 Straight stitch, Daisy stitch, French knot
- 9 4 strands of D·M·C Stranded Cotton (Mouliné spécial): Blue 794, 793 - Rose 349 Stem stitch, French knot
- 10 4 strands of D·M·C Stranded Cotton (Mouliné spécial): Blue 322, 334 Yellow 743 Rose 350 Straight stitch, French knot
- 11 4 strands of D·M·C Stranded Cotton (Mouliné spécial): Blue 799 Rose 349, 350 French knot, Straight stitch, Cross stitch
- 12 4 strands of D·M·C Stranded Cotton (Mouliné spécial): Yellow 743 - Rose 349 - Green 906, 904 Straight stitch, French knot, Daisy stitch
- 4 strands of D·M·C Stranded Cotton (Mouliné spécial): Rose 352, 350 - Blue 798, 799 - White Straight stitch, French knot, Daisy stitch
- 14 D·M·C Stranded Cotton (Mouliné spécial): Blue 798, 799 - White LDS.//WWW Straight stitch, French knot
- 15 D·M·C Stranded Cotton (Mouliné spécial): Blue 826 - Rose 350 - White French knot

- 16 D·M·C Stranded Cotton (Mouliné spécial): Blue 826 - Rose 349 - White Daisy stitch, Straight stitch, French knot
- 17 D·M·C Stranded Cotton (Mouliné spécial): Blue 826 Straight stitch, Stem stitch
- 18 D·M·C Stranded Cotton (Mouliné spécial): Rose 349 - Cream 746 Straight stitch, French knot
- 19 4 strands of D·M·C Stranded Cotton (Mouliné spécial): Blue 794, 793 Rose 350 White Satin stitch, French knot, Straight stitch, Stem stitch
- 4 strands of D·M·C Stranded Cotton (Mouliné spécial): Rose 335 - Grey 414, 415 Straight stitch, French knot, Stem stitch, Daisy stitch
- 21 3 strands of D·M·C Stranded Cotton (Mouliné spécial): Green 913
  D·M·C Pearl Cotton No. 5: Yellow 307
  Buttonhole stitch, French knot, Stem stitch
- 22 D·M·C Stranded Cotton (Mouliné spécial):
  Turquoise 597
  Satin stitch, Cross stitch. Crochet chain in
  D·M·C Embroidery Twist (Retors à broder):
  White
- 3 strands of D·M·C Stranded Cotton (Mouliné spécial): Rose 350 Couching stitch, Daisy stitch, Filling stitch
- 24 3 strands of D·M·C Stranded Cotton (Mouliné spécial): Green 913
  Stem stitch, Buttonhole stitch, Satin stitch
- 3 strands of D·M·C Stranded Cotton (Mouliné spécial): Blue 519, 518 Daisy stitch, Stem stitch, French knot
- 3 strands of D·M·C Stranded Cotton (Mouliné spécial): Golden yellow 726 -Red 666 - Black - White Stem stitch, French knot, Long and Short stitch
- 27 3 strands of D·M·C Stranded Cotton (Mouliné spécial): Orange 946 - Blue 797 White Slanting satin stitch, Straight stitch, French knot, Couching stitch
- 28 3 strands of D·M·C Stranded Cotton (Mouliné spécial): Red 666 - White Straight stitch; French knot
- 29 3 strands of D·M·C Stranded Cotton (Mouliné spécial): Yellow 307
  Slanting satin stitch, Straight stitch, French knot