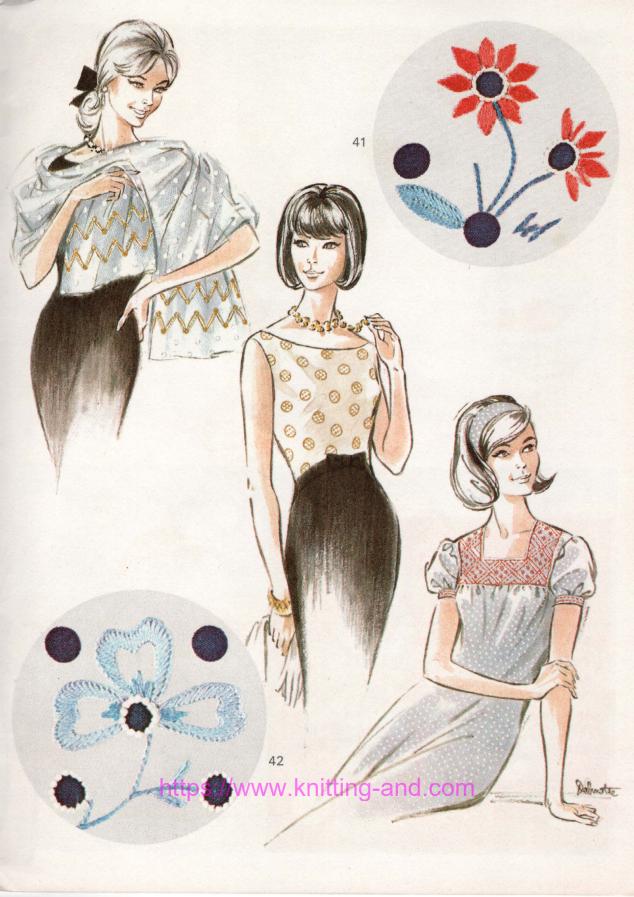

- 16 D·M·C Stranded Cotton (Mouliné spécial): Blue 826 - Rose 349 - White Daisy stitch, Straight stitch, French knot
- 17 D·M·C Stranded Cotton (Mouliné spécial): Blue 826 Straight stitch, Stem stitch
- 18 D·M·C Stranded Cotton (Mouliné spécial): Rose 349 - Cream 746 Straight stitch, French knot
- 19 4 strands of D·M·C Stranded Cotton (Mouliné spécial): Blue 794, 793 Rose 350 White Satin stitch, French knot, Straight stitch, Stem stitch
- 4 strands of D·M·C Stranded Cotton (Mouliné spécial): Rose 335 - Grey 414, 415 Straight stitch, French knot, Stem stitch, Daisy stitch
- 21 3 strands of D·M·C Stranded Cotton (Mouliné spécial): Green 913
  D·M·C Pearl Cotton No. 5: Yellow 307
  Buttonhole stitch, French knot, Stem stitch
- 22 D·M·C Stranded Cotton (Mouliné spécial):
  Turquoise 597
  Satin stitch, Cross stitch. Crochet chain in
  D·M·C Embroidery Twist (Retors à broder):
  White
- 3 strands of D·M·C Stranded Cotton (Mouliné spécial): Rose 350 Couching stitch, Daisy stitch, Filling stitch
- 24 3 strands of D·M·C Stranded Cotton (Mouliné spécial): Green 913
  Stem stitch, Buttonhole stitch, Satin stitch
- 3 strands of D·M·C Stranded Cotton (Mouliné spécial): Blue 519, 518 Daisy stitch, Stem stitch, French knot
- 3 strands of D·M·C Stranded Cotton (Mouliné spécial): Golden yellow 726 -Red 666 - Black - White Stem stitch, French knot, Long and Short stitch
- 27 3 strands of D·M·C Stranded Cotton (Mouliné spécial): Orange 946 - Blue 797 White Slanting satin stitch, Straight stitch, French knot, Couching stitch
- 28 3 strands of D·M·C Stranded Cotton (Mouliné spécial): Red 666 - White Straight stitch; French knot
- 29 3 strands of D·M·C Stranded Cotton (Mouliné spécial): Yellow 307
  Slanting satin stitch, Straight stitch, French knot