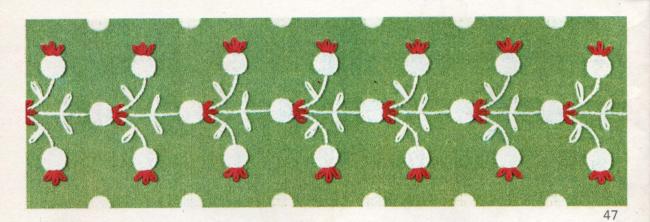

## RECOMMENDED SHADES AND STITCHES

- 1 4 strands of D·M·C Stranded Cotton (Mouliné spécial): Blue 322 Rose 349 White
  - Straight stitch, French knot
- 2 4 strands of D·M·C Stranded Cotton (Mouliné spécial): Blue 826 - Pink 352 -White French knot
- 3 4 strands of D·M·C Stranded Cotton (Mouliné spécial): Rose 349 - White Straight stitch, French knot
- 4 strands of D·M·C Stranded Cotton (Mouliné spécial): Blue 322, 826 -Yellow 743 - Orange 946 Straight stitch, French knot
- 5 4 strands of D·M·C Stranded Cotton (Mouliné spécial): Blue 322 - Rose 352, 349 - White Straight stitch, French knot
- 6 D·M·C Stranded Cotton (Mou iné spécial): Rose 349 - White Straight stitch
- 7 D·M·C Stranded Cotton (Mouliné spécial): White Straight stitch, French knot, Couching stitch
- 8 D·M·C Stranded Cotton (Mouliné spécial): White - Rose 349 Straight stitch, Daisy stitch, French knot
- 9 4 strands of D·M·C Stranded Cotton (Mouliné spécial): Blue 794, 793 - Rose 349 Stem stitch, French knot
- 10 4 strands of D·M·C Stranded Cotton (Mouliné spécial): Blue 322, 334 Yellow 743 Rose 350 Straight stitch, French knot
- 11 4 strands of D·M·C Stranded Cotton (Mouliné spécial): Blue 799 Rose 349, 350 French knot, Straight stitch, Cross stitch
- 12 4 strands of D·M·C Stranded Cotton (Mouliné spécial): Yellow 743 - Rose 349 - Green 906, 904 Straight stitch, French knot, Daisy stitch
- 4 strands of D·M·C Stranded Cotton (Mouliné spécial): Rose 352, 350 - Blue 798, 799 - White Straight stitch, French knot, Daisy stitch
- 14 D·M·C Stranded Cotton (Mouliné spécial): Blue 798, 799 - White LDS.//WWW Straight stitch, French knot
- 15 D·M·C Stranded Cotton (Mouliné spécial): Blue 826 - Rose 350 - White French knot