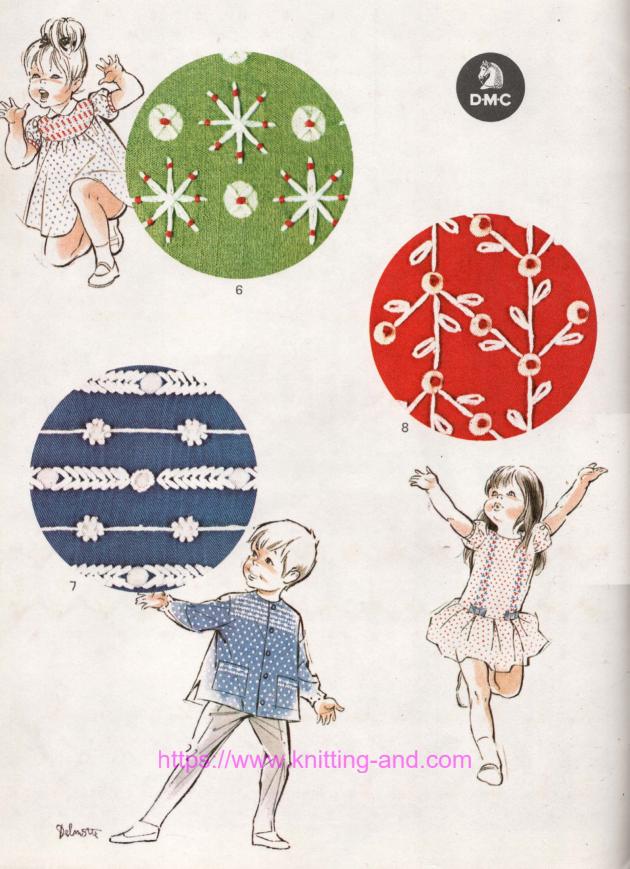

- 16 D·M·C Stranded Cotton (Mouliné spécial): Blue 826 - Rose 349 - White Daisy stitch, Straight stitch, French knot
- 17 D·M·C Stranded Cotton (Mouliné spécial): Blue 826 Straight stitch, Stem stitch
- 18 D·M·C Stranded Cotton (Mouliné spécial): Rose 349 - Cream 746 Straight stitch, French knot
- 19 4 strands of D·M·C Stranded Cotton (Mouliné spécial): Blue 794, 793 Rose 350 White Satin stitch, French knot, Straight stitch, Stem stitch
- 4 strands of D·M·C Stranded Cotton (Mouliné spécial): Rose 335 - Grey 414, 415 Straight stitch, French knot, Stem stitch, Daisy stitch
- 21 3 strands of D·M·C Stranded Cotton (Mouliné spécial): Green 913
  D·M·C Pearl Cotton No. 5: Yellow 307
  Buttonhole stitch, French knot, Stem stitch
- 22 D·M·C Stranded Cotton (Mouliné spécial):
  Turquoise 597
  Satin stitch, Cross stitch. Crochet chain in
  D·M·C Embroidery Twist (Retors à broder):
  White
- 3 strands of D·M·C Stranded Cotton (Mouliné spécial): Rose 350 Couching stitch, Daisy stitch, Filling stitch
- 24 3 strands of D·M·C Stranded Cotton (Mouliné spécial): Green 913
  Stem stitch, Buttonhole stitch, Satin stitch
- 3 strands of D·M·C Stranded Cotton (Mouliné spécial): Blue 519, 518 Daisy stitch, Stem stitch, French knot
- 3 strands of D·M·C Stranded Cotton (Mouliné spécial): Golden yellow 726 -Red 666 - Black - White Stem stitch, French knot, Long and Short stitch
- 27 3 strands of D·M·C Stranded Cotton (Mouliné spécial): Orange 946 - Blue 797 White Slanting satin stitch, Straight stitch, French knot, Couching stitch
- 28 3 strands of D·M·C Stranded Cotton (Mouliné spécial): Red 666 - White Straight stitch; French knot
- 29 3 strands of D·M·C Stranded Cotton (Mouliné spécial): Yellow 307
  Slanting satin stitch, Straight stitch, French knot