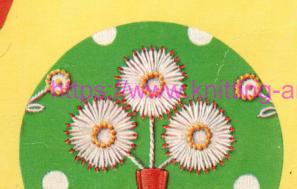

## RECOMMENDED SHADES AND STITCHES

- 1 4 strands of D·M·C Stranded Cotton (Mouliné spécial): Blue 322 Rose 349 White
  - Straight stitch, French knot
- 2 4 strands of D·M·C Stranded Cotton (Mouliné spécial): Blue 826 - Pink 352 -White French knot
- 3 4 strands of D·M·C Stranded Cotton (Mouliné spécial): Rose 349 - White Straight stitch, French knot
- 4 strands of D·M·C Stranded Cotton (Mouliné spécial): Blue 322, 826 -Yellow 743 - Orange 946 Straight stitch, French knot
- 5 4 strands of D·M·C Stranded Cotton (Mouliné spécial): Blue 322 - Rose 352, 349 - White Straight stitch, French knot
- 6 D·M·C Stranded Cotton (Mou iné spécial): Rose 349 - White Straight stitch
- 7 D·M·C Stranded Cotton (Mouliné spécial): White Straight stitch, French knot, Couching stitch
- 8 D·M·C Stranded Cotton (Mouliné spécial): White - Rose 349 Straight stitch, Daisy stitch, French knot
- 9 4 strands of D·M·C Stranded Cotton (Mouliné spécial): Blue 794, 793 - Rose 349 Stem stitch, French knot
- 10 4 strands of D·M·C Stranded Cotton (Mouliné spécial): Blue 322, 334 Yellow 743 Rose 350 Straight stitch, French knot
- 11 4 strands of D·M·C Stranded Cotton (Mouliné spécial): Blue 799 Rose 349, 350 French knot, Straight stitch, Cross stitch
- 12 4 strands of D·M·C Stranded Cotton (Mouliné spécial): Yellow 743 - Rose 349 - Green 906, 904 Straight stitch, French knot, Daisy stitch
- 4 strands of D·M·C Stranded Cotton (Mouliné spécial): Rose 352, 350 - Blue 798, 799 - White Straight stitch, French knot, Daisy stitch
- 14 D·M·C Stranded Cotton (Mouliné spécial): Blue 798, 799 - White LDS.//WWW Straight stitch, French knot
- 15 D·M·C Stranded Cotton (Mouliné spécial): Blue 826 - Rose 350 - White French knot