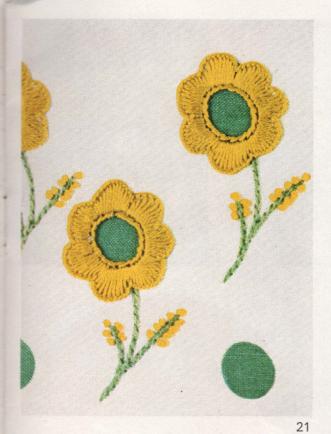

- 16 D·M·C Stranded Cotton (Mouliné spécial): Blue 826 - Rose 349 - White Daisy stitch, Straight stitch, French knot
- 17 D·M·C Stranded Cotton (Mouliné spécial): Blue 826 Straight stitch, Stem stitch
- 18 D·M·C Stranded Cotton (Mouliné spécial): Rose 349 - Cream 746 Straight stitch, French knot
- 19 4 strands of D·M·C Stranded Cotton (Mouliné spécial): Blue 794, 793 Rose 350 White Satin stitch, French knot, Straight stitch, Stem stitch
- 4 strands of D·M·C Stranded Cotton (Mouliné spécial): Rose 335 - Grey 414, 415 Straight stitch, French knot, Stem stitch, Daisy stitch
- 21 3 strands of D·M·C Stranded Cotton (Mouliné spécial): Green 913
  D·M·C Pearl Cotton No. 5: Yellow 307
  Buttonhole stitch, French knot, Stem stitch
- 22 D·M·C Stranded Cotton (Mouliné spécial):
  Turquoise 597
  Satin stitch, Cross stitch. Crochet chain in
  D·M·C Embroidery Twist (Retors à broder):
  White
- 3 strands of D·M·C Stranded Cotton (Mouliné spécial): Rose 350 Couching stitch, Daisy stitch, Filling stitch
- 24 3 strands of D·M·C Stranded Cotton (Mouliné spécial): Green 913
  Stem stitch, Buttonhole stitch, Satin stitch
- 3 strands of D·M·C Stranded Cotton (Mouliné spécial): Blue 519, 518 Daisy stitch, Stem stitch, French knot
- 3 strands of D·M·C Stranded Cotton (Mouliné spécial): Golden yellow 726 -Red 666 - Black - White Stem stitch, French knot, Long and Short stitch
- 27 3 strands of D·M·C Stranded Cotton (Mouliné spécial): Orange 946 - Blue 797 White Slanting satin stitch, Straight stitch, French knot, Couching stitch
- 28 3 strands of D·M·C Stranded Cotton (Mouliné spécial): Red 666 - White Straight stitch; French knot
- 29 3 strands of D·M·C Stranded Cotton (Mouliné spécial): Yellow 307
  Slanting satin stitch, Straight stitch, French knot