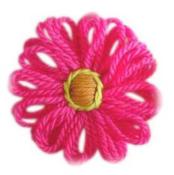

## RECOMMENDED SHADES AND STITCHES

- 1 4 strands of D·M·C Stranded Cotton (Mouliné spécial): Blue 322 Rose 349 White
  - Straight stitch, French knot
- 2 4 strands of D·M·C Stranded Cotton (Mouliné spécial): Blue 826 - Pink 352 -White French knot
- 3 4 strands of D·M·C Stranded Cotton (Mouliné spécial): Rose 349 - White Straight stitch, French knot
- 4 strands of D·M·C Stranded Cotton (Mouliné spécial): Blue 322, 826 -Yellow 743 - Orange 946 Straight stitch, French knot
- 5 4 strands of D·M·C Stranded Cotton (Mouliné spécial): Blue 322 - Rose 352, 349 - White Straight stitch, French knot
- 6 D·M·C Stranded Cotton (Mou iné spécial): Rose 349 - White Straight stitch
- 7 D·M·C Stranded Cotton (Mouliné spécial): White Straight stitch, French knot, Couching stitch
- 8 D·M·C Stranded Cotton (Mouliné spécial): White - Rose 349 Straight stitch, Daisy stitch, French knot
- 9 4 strands of D·M·C Stranded Cotton (Mouliné spécial): Blue 794, 793 - Rose 349 Stem stitch, French knot
- 10 4 strands of D·M·C Stranded Cotton (Mouliné spécial): Blue 322, 334 Yellow 743 Rose 350 Straight stitch, French knot
- 11 4 strands of D·M·C Stranded Cotton (Mouliné spécial): Blue 799 Rose 349, 350 French knot, Straight stitch, Cross stitch
- 12 4 strands of D·M·C Stranded Cotton (Mouliné spécial): Yellow 743 - Rose 349 - Green 906, 904 Straight stitch, French knot, Daisy stitch
- 4 strands of D·M·C Stranded Cotton (Mouliné spécial): Rose 352, 350 - Blue 798, 799 - White Straight stitch, French knot, Daisy stitch
- 14 D·M·C Stranded Cotton (Mouliné spécial): Blue 798, 799 - White LDS.//WWW Straight stitch, French knot
- 15 D·M·C Stranded Cotton (Mouliné spécial): Blue 826 - Rose 350 - White French knot