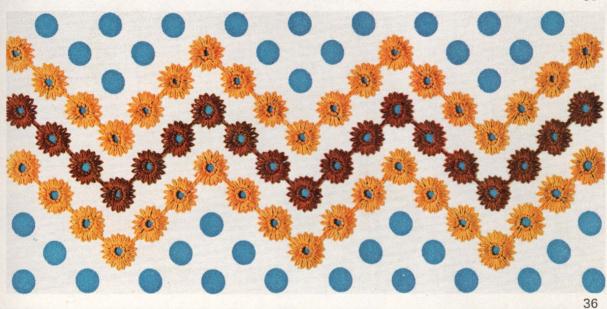

- 16 D·M·C Stranded Cotton (Mouliné spécial): Blue 826 - Rose 349 - White Daisy stitch, Straight stitch, French knot
- 17 D·M·C Stranded Cotton (Mouliné spécial): Blue 826 Straight stitch, Stem stitch
- 18 D·M·C Stranded Cotton (Mouliné spécial): Rose 349 - Cream 746 Straight stitch, French knot
- 19 4 strands of D·M·C Stranded Cotton (Mouliné spécial): Blue 794, 793 Rose 350 White Satin stitch, French knot, Straight stitch, Stem stitch
- 4 strands of D·M·C Stranded Cotton (Mouliné spécial): Rose 335 - Grey 414, 415 Straight stitch, French knot, Stem stitch, Daisy stitch
- 21 3 strands of D·M·C Stranded Cotton (Mouliné spécial): Green 913
  D·M·C Pearl Cotton No. 5: Yellow 307
  Buttonhole stitch, French knot, Stem stitch
- 22 D·M·C Stranded Cotton (Mouliné spécial):
  Turquoise 597
  Satin stitch, Cross stitch. Crochet chain in
  D·M·C Embroidery Twist (Retors à broder):
  White
- 3 strands of D·M·C Stranded Cotton (Mouliné spécial): Rose 350 Couching stitch, Daisy stitch, Filling stitch
- 24 3 strands of D·M·C Stranded Cotton (Mouliné spécial): Green 913
  Stem stitch, Buttonhole stitch, Satin stitch
- 3 strands of D·M·C Stranded Cotton (Mouliné spécial): Blue 519, 518 Daisy stitch, Stem stitch, French knot
- 3 strands of D·M·C Stranded Cotton (Mouliné spécial): Golden yellow 726 -Red 666 - Black - White Stem stitch, French knot, Long and Short stitch
- 27 3 strands of D·M·C Stranded Cotton (Mouliné spécial): Orange 946 - Blue 797 White Slanting satin stitch, Straight stitch, French knot, Couching stitch
- 28 3 strands of D·M·C Stranded Cotton (Mouliné spécial): Red 666 - White Straight stitch; French knot
- 29 3 strands of D·M·C Stranded Cotton (Mouliné spécial): Yellow 307
  Slanting satin stitch, Straight stitch, French knot