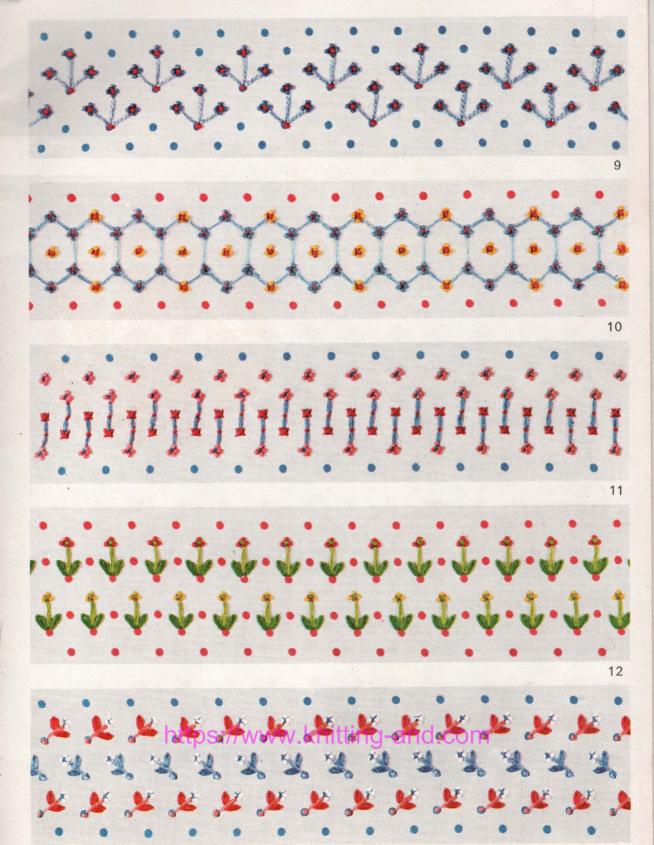

## RECOMMENDED SHADES AND STITCHES

- 1 4 strands of D·M·C Stranded Cotton (Mouliné spécial): Blue 322 Rose 349 White
  - Straight stitch, French knot
- 2 4 strands of D·M·C Stranded Cotton (Mouliné spécial): Blue 826 - Pink 352 -White French knot
- 3 4 strands of D·M·C Stranded Cotton (Mouliné spécial): Rose 349 - White Straight stitch, French knot
- 4 strands of D·M·C Stranded Cotton (Mouliné spécial): Blue 322, 826 -Yellow 743 - Orange 946 Straight stitch, French knot
- 5 4 strands of D·M·C Stranded Cotton (Mouliné spécial): Blue 322 - Rose 352, 349 - White Straight stitch, French knot
- 6 D·M·C Stranded Cotton (Mou iné spécial): Rose 349 - White Straight stitch
- 7 D·M·C Stranded Cotton (Mouliné spécial): White Straight stitch, French knot, Couching stitch
- 8 D·M·C Stranded Cotton (Mouliné spécial): White - Rose 349 Straight stitch, Daisy stitch, French knot
- 9 4 strands of D·M·C Stranded Cotton (Mouliné spécial): Blue 794, 793 - Rose 349 Stem stitch, French knot
- 10 4 strands of D·M·C Stranded Cotton (Mouliné spécial): Blue 322, 334 Yellow 743 Rose 350 Straight stitch, French knot
- 11 4 strands of D·M·C Stranded Cotton (Mouliné spécial): Blue 799 Rose 349, 350 French knot, Straight stitch, Cross stitch
- 12 4 strands of D·M·C Stranded Cotton (Mouliné spécial): Yellow 743 - Rose 349 - Green 906, 904 Straight stitch, French knot, Daisy stitch
- 4 strands of D·M·C Stranded Cotton (Mouliné spécial): Rose 352, 350 - Blue 798, 799 - White Straight stitch, French knot, Daisy stitch
- 14 D·M·C Stranded Cotton (Mouliné spécial): Blue 798, 799 - White LDS.//WWW Straight stitch, French knot
- 15 D·M·C Stranded Cotton (Mouliné spécial): Blue 826 - Rose 350 - White French knot