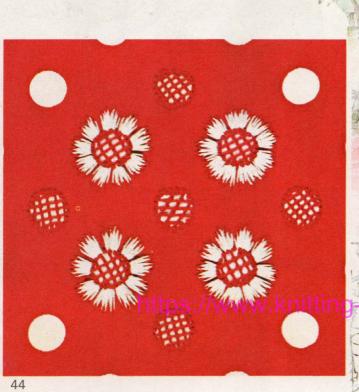

## RECOMMENDED SHADES AND STITCHES

- 1 4 strands of D·M·C Stranded Cotton (Mouliné spécial): Blue 322 Rose 349 White
  - Straight stitch, French knot
- 2 4 strands of D·M·C Stranded Cotton (Mouliné spécial): Blue 826 - Pink 352 -White French knot
- 3 4 strands of D·M·C Stranded Cotton (Mouliné spécial): Rose 349 - White Straight stitch, French knot
- 4 strands of D·M·C Stranded Cotton (Mouliné spécial): Blue 322, 826 -Yellow 743 - Orange 946 Straight stitch, French knot
- 5 4 strands of D·M·C Stranded Cotton (Mouliné spécial): Blue 322 - Rose 352, 349 - White Straight stitch, French knot
- 6 D·M·C Stranded Cotton (Mou iné spécial): Rose 349 - White Straight stitch
- 7 D·M·C Stranded Cotton (Mouliné spécial): White Straight stitch, French knot, Couching stitch
- 8 D·M·C Stranded Cotton (Mouliné spécial): White - Rose 349 Straight stitch, Daisy stitch, French knot
- 9 4 strands of D·M·C Stranded Cotton (Mouliné spécial): Blue 794, 793 - Rose 349 Stem stitch, French knot
- 10 4 strands of D·M·C Stranded Cotton (Mouliné spécial): Blue 322, 334 Yellow 743 Rose 350 Straight stitch, French knot
- 11 4 strands of D·M·C Stranded Cotton (Mouliné spécial): Blue 799 Rose 349, 350 French knot, Straight stitch, Cross stitch
- 12 4 strands of D·M·C Stranded Cotton (Mouliné spécial): Yellow 743 - Rose 349 - Green 906, 904 Straight stitch, French knot, Daisy stitch
- 4 strands of D·M·C Stranded Cotton (Mouliné spécial): Rose 352, 350 - Blue 798, 799 - White Straight stitch, French knot, Daisy stitch
- 14 D·M·C Stranded Cotton (Mouliné spécial): Blue 798, 799 - White LDS.//WWW Straight stitch, French knot
- 15 D·M·C Stranded Cotton (Mouliné spécial): Blue 826 - Rose 350 - White French knot