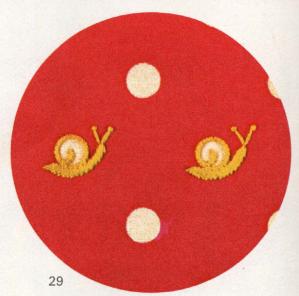

- 16 D·M·C Stranded Cotton (Mouliné spécial): Blue 826 - Rose 349 - White Daisy stitch, Straight stitch, French knot
- 17 D·M·C Stranded Cotton (Mouliné spécial): Blue 826 Straight stitch, Stem stitch
- 18 D·M·C Stranded Cotton (Mouliné spécial): Rose 349 - Cream 746 Straight stitch, French knot
- 19 4 strands of D·M·C Stranded Cotton (Mouliné spécial): Blue 794, 793 Rose 350 White Satin stitch, French knot, Straight stitch, Stem stitch
- 4 strands of D·M·C Stranded Cotton (Mouliné spécial): Rose 335 - Grey 414, 415 Straight stitch, French knot, Stem stitch, Daisy stitch
- 21 3 strands of D·M·C Stranded Cotton (Mouliné spécial): Green 913
  D·M·C Pearl Cotton No. 5: Yellow 307
  Buttonhole stitch, French knot, Stem stitch
- 22 D·M·C Stranded Cotton (Mouliné spécial):
  Turquoise 597
  Satin stitch, Cross stitch. Crochet chain in
  D·M·C Embroidery Twist (Retors à broder):
  White
- 3 strands of D·M·C Stranded Cotton (Mouliné spécial): Rose 350 Couching stitch, Daisy stitch, Filling stitch
- 24 3 strands of D·M·C Stranded Cotton (Mouliné spécial): Green 913
  Stem stitch, Buttonhole stitch, Satin stitch
- 3 strands of D·M·C Stranded Cotton (Mouliné spécial): Blue 519, 518 Daisy stitch, Stem stitch, French knot
- 3 strands of D·M·C Stranded Cotton (Mouliné spécial): Golden yellow 726 -Red 666 - Black - White Stem stitch, French knot, Long and Short stitch
- 27 3 strands of D·M·C Stranded Cotton (Mouliné spécial): Orange 946 - Blue 797 White Slanting satin stitch, Straight stitch, French knot, Couching stitch
- 28 3 strands of D·M·C Stranded Cotton (Mouliné spécial): Red 666 - White Straight stitch; French knot
- 29 3 strands of D·M·C Stranded Cotton (Mouliné spécial): Yellow 307
  Slanting satin stitch, Straight stitch, French knot