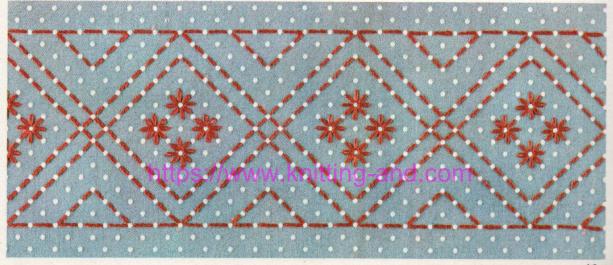

## RECOMMENDED SHADES AND STITCHES

- 1 4 strands of D·M·C Stranded Cotton (Mouliné spécial): Blue 322 Rose 349 White
  - Straight stitch, French knot
- 2 4 strands of D·M·C Stranded Cotton (Mouliné spécial): Blue 826 - Pink 352 -White French knot
- 3 4 strands of D·M·C Stranded Cotton (Mouliné spécial): Rose 349 - White Straight stitch, French knot
- 4 strands of D·M·C Stranded Cotton (Mouliné spécial): Blue 322, 826 -Yellow 743 - Orange 946 Straight stitch, French knot
- 5 4 strands of D·M·C Stranded Cotton (Mouliné spécial): Blue 322 - Rose 352, 349 - White Straight stitch, French knot
- 6 D·M·C Stranded Cotton (Mou iné spécial): Rose 349 - White Straight stitch
- 7 D·M·C Stranded Cotton (Mouliné spécial): White Straight stitch, French knot, Couching stitch
- 8 D·M·C Stranded Cotton (Mouliné spécial): White - Rose 349 Straight stitch, Daisy stitch, French knot
- 9 4 strands of D·M·C Stranded Cotton (Mouliné spécial): Blue 794, 793 - Rose 349 Stem stitch, French knot
- 10 4 strands of D·M·C Stranded Cotton (Mouliné spécial): Blue 322, 334 Yellow 743 Rose 350 Straight stitch, French knot
- 11 4 strands of D·M·C Stranded Cotton (Mouliné spécial): Blue 799 Rose 349, 350 French knot, Straight stitch, Cross stitch
- 12 4 strands of D·M·C Stranded Cotton (Mouliné spécial): Yellow 743 - Rose 349 - Green 906, 904 Straight stitch, French knot, Daisy stitch
- 4 strands of D·M·C Stranded Cotton (Mouliné spécial): Rose 352, 350 - Blue 798, 799 - White Straight stitch, French knot, Daisy stitch
- 14 D·M·C Stranded Cotton (Mouliné spécial): Blue 798, 799 - White LDS.//WWW Straight stitch, French knot
- 15 D·M·C Stranded Cotton (Mouliné spécial): Blue 826 - Rose 350 - White French knot