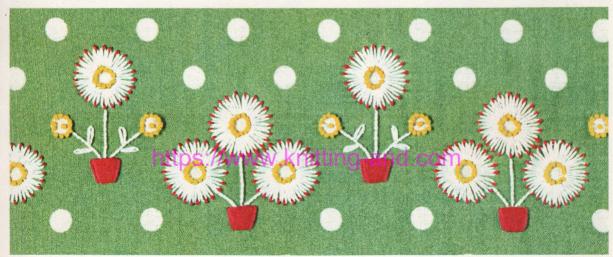

- 16 D·M·C Stranded Cotton (Mouliné spécial): Blue 826 - Rose 349 - White Daisy stitch, Straight stitch, French knot
- 17 D·M·C Stranded Cotton (Mouliné spécial): Blue 826 Straight stitch, Stem stitch
- 18 D·M·C Stranded Cotton (Mouliné spécial): Rose 349 - Cream 746 Straight stitch, French knot
- 19 4 strands of D·M·C Stranded Cotton (Mouliné spécial): Blue 794, 793 Rose 350 White Satin stitch, French knot, Straight stitch, Stem stitch
- 4 strands of D·M·C Stranded Cotton (Mouliné spécial): Rose 335 - Grey 414, 415 Straight stitch, French knot, Stem stitch, Daisy stitch
- 21 3 strands of D·M·C Stranded Cotton (Mouliné spécial): Green 913
  D·M·C Pearl Cotton No. 5: Yellow 307
  Buttonhole stitch, French knot, Stem stitch
- 22 D·M·C Stranded Cotton (Mouliné spécial):
  Turquoise 597
  Satin stitch, Cross stitch. Crochet chain in
  D·M·C Embroidery Twist (Retors à broder):
  White
- 3 strands of D·M·C Stranded Cotton (Mouliné spécial): Rose 350 Couching stitch, Daisy stitch, Filling stitch
- 24 3 strands of D·M·C Stranded Cotton (Mouliné spécial): Green 913
  Stem stitch, Buttonhole stitch, Satin stitch
- 3 strands of D·M·C Stranded Cotton (Mouliné spécial): Blue 519, 518 Daisy stitch, Stem stitch, French knot
- 3 strands of D·M·C Stranded Cotton (Mouliné spécial): Golden yellow 726 -Red 666 - Black - White Stem stitch, French knot, Long and Short stitch
- 27 3 strands of D·M·C Stranded Cotton (Mouliné spécial): Orange 946 - Blue 797 White Slanting satin stitch, Straight stitch, French knot, Couching stitch
- 28 3 strands of D·M·C Stranded Cotton (Mouliné spécial): Red 666 - White Straight stitch; French knot
- 29 3 strands of D·M·C Stranded Cotton (Mouliné spécial): Yellow 307
  Slanting satin stitch, Straight stitch, French knot