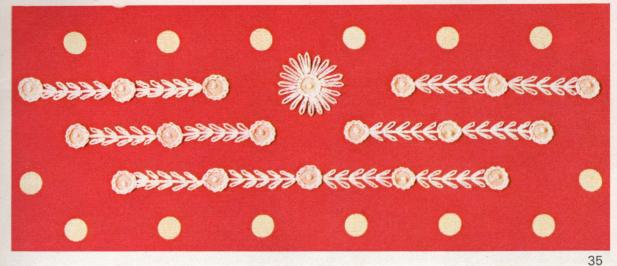

## RECOMMENDED SHADES AND STITCHES

- 1 4 strands of D·M·C Stranded Cotton (Mouliné spécial): Blue 322 Rose 349 White
  - Straight stitch, French knot
- 2 4 strands of D·M·C Stranded Cotton (Mouliné spécial): Blue 826 - Pink 352 -White French knot
- 3 4 strands of D·M·C Stranded Cotton (Mouliné spécial): Rose 349 - White Straight stitch, French knot
- 4 strands of D·M·C Stranded Cotton (Mouliné spécial): Blue 322, 826 -Yellow 743 - Orange 946 Straight stitch, French knot
- 5 4 strands of D·M·C Stranded Cotton (Mouliné spécial): Blue 322 - Rose 352, 349 - White Straight stitch, French knot
- 6 D·M·C Stranded Cotton (Mou iné spécial): Rose 349 - White Straight stitch
- 7 D·M·C Stranded Cotton (Mouliné spécial): White Straight stitch, French knot, Couching stitch
- 8 D·M·C Stranded Cotton (Mouliné spécial): White - Rose 349 Straight stitch, Daisy stitch, French knot
- 9 4 strands of D·M·C Stranded Cotton (Mouliné spécial): Blue 794, 793 - Rose 349 Stem stitch, French knot
- 10 4 strands of D·M·C Stranded Cotton (Mouliné spécial): Blue 322, 334 Yellow 743 Rose 350 Straight stitch, French knot
- 11 4 strands of D·M·C Stranded Cotton (Mouliné spécial): Blue 799 Rose 349, 350 French knot, Straight stitch, Cross stitch
- 12 4 strands of D·M·C Stranded Cotton (Mouliné spécial): Yellow 743 - Rose 349 - Green 906, 904 Straight stitch, French knot, Daisy stitch
- 4 strands of D·M·C Stranded Cotton (Mouliné spécial): Rose 352, 350 - Blue 798, 799 - White Straight stitch, French knot, Daisy stitch
- 14 D·M·C Stranded Cotton (Mouliné spécial): Blue 798, 799 - White LDS.//WWW Straight stitch, French knot
- 15 D·M·C Stranded Cotton (Mouliné spécial): Blue 826 - Rose 350 - White French knot