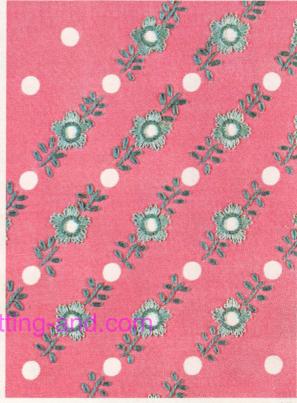

- 16 D·M·C Stranded Cotton (Mouliné spécial): Blue 826 - Rose 349 - White Daisy stitch, Straight stitch, French knot
- 17 D·M·C Stranded Cotton (Mouliné spécial): Blue 826 Straight stitch, Stem stitch
- 18 D·M·C Stranded Cotton (Mouliné spécial): Rose 349 - Cream 746 Straight stitch, French knot
- 19 4 strands of D·M·C Stranded Cotton (Mouliné spécial): Blue 794, 793 Rose 350 White Satin stitch, French knot, Straight stitch, Stem stitch
- 4 strands of D·M·C Stranded Cotton (Mouliné spécial): Rose 335 - Grey 414, 415 Straight stitch, French knot, Stem stitch, Daisy stitch
- 21 3 strands of D·M·C Stranded Cotton (Mouliné spécial): Green 913
  D·M·C Pearl Cotton No. 5: Yellow 307
  Buttonhole stitch, French knot, Stem stitch
- 22 D·M·C Stranded Cotton (Mouliné spécial):
  Turquoise 597
  Satin stitch, Cross stitch. Crochet chain in
  D·M·C Embroidery Twist (Retors à broder):
  White
- 3 strands of D·M·C Stranded Cotton (Mouliné spécial): Rose 350 Couching stitch, Daisy stitch, Filling stitch
- 24 3 strands of D·M·C Stranded Cotton (Mouliné spécial): Green 913
  Stem stitch, Buttonhole stitch, Satin stitch
- 3 strands of D·M·C Stranded Cotton (Mouliné spécial): Blue 519, 518 Daisy stitch, Stem stitch, French knot
- 3 strands of D·M·C Stranded Cotton (Mouliné spécial): Golden yellow 726 -Red 666 - Black - White Stem stitch, French knot, Long and Short stitch
- 27 3 strands of D·M·C Stranded Cotton (Mouliné spécial): Orange 946 - Blue 797 White Slanting satin stitch, Straight stitch, French knot, Couching stitch
- 28 3 strands of D·M·C Stranded Cotton (Mouliné spécial): Red 666 - White Straight stitch; French knot
- 29 3 strands of D·M·C Stranded Cotton (Mouliné spécial): Yellow 307
  Slanting satin stitch, Straight stitch, French knot