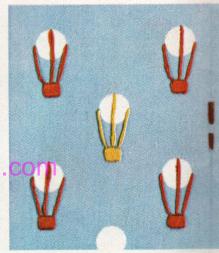

- 16 D·M·C Stranded Cotton (Mouliné spécial): Blue 826 - Rose 349 - White Daisy stitch, Straight stitch, French knot
- 17 D·M·C Stranded Cotton (Mouliné spécial): Blue 826 Straight stitch, Stem stitch
- 18 D·M·C Stranded Cotton (Mouliné spécial): Rose 349 - Cream 746 Straight stitch, French knot
- 19 4 strands of D·M·C Stranded Cotton (Mouliné spécial): Blue 794, 793 Rose 350 White Satin stitch, French knot, Straight stitch, Stem stitch
- 4 strands of D·M·C Stranded Cotton (Mouliné spécial): Rose 335 - Grey 414, 415 Straight stitch, French knot, Stem stitch, Daisy stitch
- 21 3 strands of D·M·C Stranded Cotton (Mouliné spécial): Green 913
  D·M·C Pearl Cotton No. 5: Yellow 307
  Buttonhole stitch, French knot, Stem stitch
- 22 D·M·C Stranded Cotton (Mouliné spécial):
  Turquoise 597
  Satin stitch, Cross stitch. Crochet chain in
  D·M·C Embroidery Twist (Retors à broder):
  White
- 3 strands of D·M·C Stranded Cotton (Mouliné spécial): Rose 350 Couching stitch, Daisy stitch, Filling stitch
- 24 3 strands of D·M·C Stranded Cotton (Mouliné spécial): Green 913
  Stem stitch, Buttonhole stitch, Satin stitch
- 3 strands of D·M·C Stranded Cotton (Mouliné spécial): Blue 519, 518 Daisy stitch, Stem stitch, French knot
- 3 strands of D·M·C Stranded Cotton (Mouliné spécial): Golden yellow 726 -Red 666 - Black - White Stem stitch, French knot, Long and Short stitch
- 27 3 strands of D·M·C Stranded Cotton (Mouliné spécial): Orange 946 - Blue 797 White Slanting satin stitch, Straight stitch, French knot, Couching stitch
- 28 3 strands of D·M·C Stranded Cotton (Mouliné spécial): Red 666 - White Straight stitch; French knot
- 29 3 strands of D·M·C Stranded Cotton (Mouliné spécial): Yellow 307
  Slanting satin stitch, Straight stitch, French knot