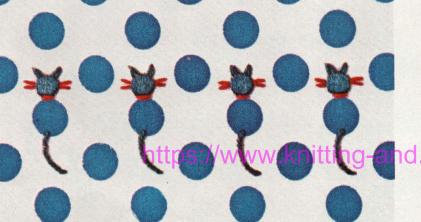

- 16 D·M·C Stranded Cotton (Mouliné spécial): Blue 826 - Rose 349 - White Daisy stitch, Straight stitch, French knot
- 17 D·M·C Stranded Cotton (Mouliné spécial): Blue 826 Straight stitch, Stem stitch
- 18 D·M·C Stranded Cotton (Mouliné spécial): Rose 349 - Cream 746 Straight stitch, French knot
- 19 4 strands of D·M·C Stranded Cotton (Mouliné spécial): Blue 794, 793 Rose 350 White Satin stitch, French knot, Straight stitch, Stem stitch
- 4 strands of D·M·C Stranded Cotton (Mouliné spécial): Rose 335 - Grey 414, 415 Straight stitch, French knot, Stem stitch, Daisy stitch
- 21 3 strands of D·M·C Stranded Cotton (Mouliné spécial): Green 913
  D·M·C Pearl Cotton No. 5: Yellow 307
  Buttonhole stitch, French knot, Stem stitch
- 22 D·M·C Stranded Cotton (Mouliné spécial):
  Turquoise 597
  Satin stitch, Cross stitch. Crochet chain in
  D·M·C Embroidery Twist (Retors à broder):
  White
- 3 strands of D·M·C Stranded Cotton (Mouliné spécial): Rose 350 Couching stitch, Daisy stitch, Filling stitch
- 24 3 strands of D·M·C Stranded Cotton (Mouliné spécial): Green 913
  Stem stitch, Buttonhole stitch, Satin stitch
- 3 strands of D·M·C Stranded Cotton (Mouliné spécial): Blue 519, 518 Daisy stitch, Stem stitch, French knot
- 3 strands of D·M·C Stranded Cotton (Mouliné spécial): Golden yellow 726 -Red 666 - Black - White Stem stitch, French knot, Long and Short stitch
- 27 3 strands of D·M·C Stranded Cotton (Mouliné spécial): Orange 946 - Blue 797 White Slanting satin stitch, Straight stitch, French knot, Couching stitch
- 28 3 strands of D·M·C Stranded Cotton (Mouliné spécial): Red 666 - White Straight stitch; French knot
- 29 3 strands of D·M·C Stranded Cotton (Mouliné spécial): Yellow 307
  Slanting satin stitch, Straight stitch, French knot