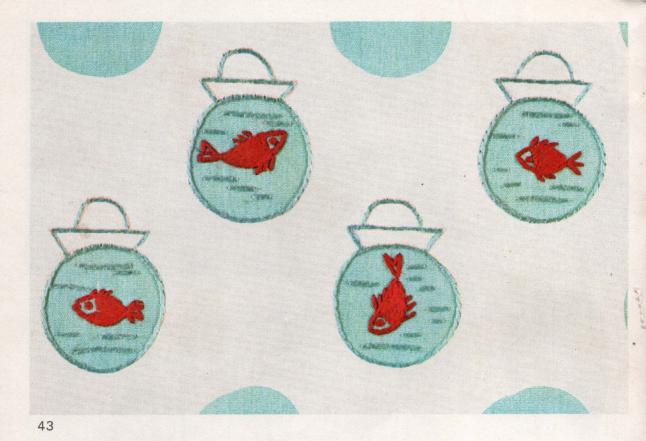

- 16 D·M·C Stranded Cotton (Mouliné spécial): Blue 826 - Rose 349 - White Daisy stitch, Straight stitch, French knot
- 17 D·M·C Stranded Cotton (Mouliné spécial): Blue 826 Straight stitch, Stem stitch
- 18 D·M·C Stranded Cotton (Mouliné spécial): Rose 349 - Cream 746 Straight stitch, French knot
- 19 4 strands of D·M·C Stranded Cotton (Mouliné spécial): Blue 794, 793 Rose 350 White Satin stitch, French knot, Straight stitch, Stem stitch
- 4 strands of D·M·C Stranded Cotton (Mouliné spécial): Rose 335 - Grey 414, 415 Straight stitch, French knot, Stem stitch, Daisy stitch
- 21 3 strands of D·M·C Stranded Cotton (Mouliné spécial): Green 913
  D·M·C Pearl Cotton No. 5: Yellow 307
  Buttonhole stitch, French knot, Stem stitch
- 22 D·M·C Stranded Cotton (Mouliné spécial):
  Turquoise 597
  Satin stitch, Cross stitch. Crochet chain in
  D·M·C Embroidery Twist (Retors à broder):
  White
- 3 strands of D·M·C Stranded Cotton (Mouliné spécial): Rose 350 Couching stitch, Daisy stitch, Filling stitch
- 24 3 strands of D·M·C Stranded Cotton (Mouliné spécial): Green 913
  Stem stitch, Buttonhole stitch, Satin stitch
- 3 strands of D·M·C Stranded Cotton (Mouliné spécial): Blue 519, 518 Daisy stitch, Stem stitch, French knot
- 3 strands of D·M·C Stranded Cotton (Mouliné spécial): Golden yellow 726 -Red 666 - Black - White Stem stitch, French knot, Long and Short stitch
- 27 3 strands of D·M·C Stranded Cotton (Mouliné spécial): Orange 946 - Blue 797 White Slanting satin stitch, Straight stitch, French knot, Couching stitch
- 28 3 strands of D·M·C Stranded Cotton (Mouliné spécial): Red 666 - White Straight stitch; French knot
- 29 3 strands of D·M·C Stranded Cotton (Mouliné spécial): Yellow 307
  Slanting satin stitch, Straight stitch, French knot