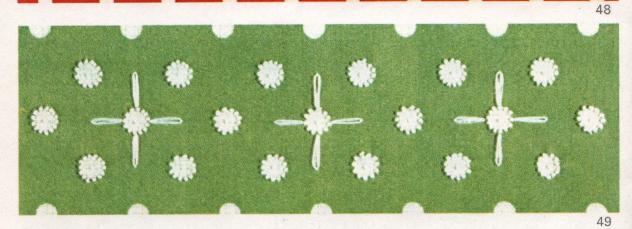

## RECOMMENDED SHADES AND STITCHES

- 1 4 strands of D·M·C Stranded Cotton (Mouliné spécial): Blue 322 Rose 349 White
  - Straight stitch, French knot
- 2 4 strands of D·M·C Stranded Cotton (Mouliné spécial): Blue 826 - Pink 352 -White French knot
- 3 4 strands of D·M·C Stranded Cotton (Mouliné spécial): Rose 349 - White Straight stitch, French knot
- 4 strands of D·M·C Stranded Cotton (Mouliné spécial): Blue 322, 826 -Yellow 743 - Orange 946 Straight stitch, French knot
- 5 4 strands of D·M·C Stranded Cotton (Mouliné spécial): Blue 322 - Rose 352, 349 - White Straight stitch, French knot
- 6 D·M·C Stranded Cotton (Mou iné spécial): Rose 349 - White Straight stitch
- 7 D·M·C Stranded Cotton (Mouliné spécial): White Straight stitch, French knot, Couching stitch
- 8 D·M·C Stranded Cotton (Mouliné spécial): White - Rose 349 Straight stitch, Daisy stitch, French knot
- 9 4 strands of D·M·C Stranded Cotton (Mouliné spécial): Blue 794, 793 - Rose 349 Stem stitch, French knot
- 10 4 strands of D·M·C Stranded Cotton (Mouliné spécial): Blue 322, 334 Yellow 743 Rose 350 Straight stitch, French knot
- 11 4 strands of D·M·C Stranded Cotton (Mouliné spécial): Blue 799 Rose 349, 350 French knot, Straight stitch, Cross stitch
- 12 4 strands of D·M·C Stranded Cotton (Mouliné spécial): Yellow 743 - Rose 349 - Green 906, 904 Straight stitch, French knot, Daisy stitch
- 4 strands of D·M·C Stranded Cotton (Mouliné spécial): Rose 352, 350 - Blue 798, 799 - White Straight stitch, French knot, Daisy stitch
- 14 D·M·C Stranded Cotton (Mouliné spécial): Blue 798, 799 - White LDS.//WWW Straight stitch, French knot
- 15 D·M·C Stranded Cotton (Mouliné spécial): Blue 826 - Rose 350 - White French knot