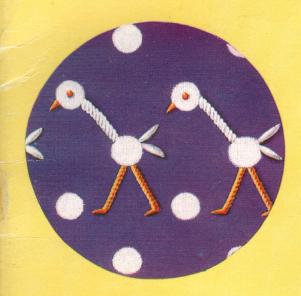

- 16 D·M·C Stranded Cotton (Mouliné spécial): Blue 826 - Rose 349 - White Daisy stitch, Straight stitch, French knot
- 17 D·M·C Stranded Cotton (Mouliné spécial): Blue 826 Straight stitch, Stem stitch
- 18 D·M·C Stranded Cotton (Mouliné spécial): Rose 349 - Cream 746 Straight stitch, French knot
- 19 4 strands of D·M·C Stranded Cotton (Mouliné spécial): Blue 794, 793 Rose 350 White Satin stitch, French knot, Straight stitch, Stem stitch
- 4 strands of D·M·C Stranded Cotton (Mouliné spécial): Rose 335 - Grey 414, 415 Straight stitch, French knot, Stem stitch, Daisy stitch
- 21 3 strands of D·M·C Stranded Cotton (Mouliné spécial): Green 913
  D·M·C Pearl Cotton No. 5: Yellow 307
  Buttonhole stitch, French knot, Stem stitch
- 22 D·M·C Stranded Cotton (Mouliné spécial):
  Turquoise 597
  Satin stitch, Cross stitch. Crochet chain in
  D·M·C Embroidery Twist (Retors à broder):
  White
- 3 strands of D·M·C Stranded Cotton (Mouliné spécial): Rose 350 Couching stitch, Daisy stitch, Filling stitch
- 24 3 strands of D·M·C Stranded Cotton (Mouliné spécial): Green 913
  Stem stitch, Buttonhole stitch, Satin stitch
- 3 strands of D·M·C Stranded Cotton (Mouliné spécial): Blue 519, 518 Daisy stitch, Stem stitch, French knot
- 3 strands of D·M·C Stranded Cotton (Mouliné spécial): Golden yellow 726 -Red 666 - Black - White Stem stitch, French knot, Long and Short stitch
- 27 3 strands of D·M·C Stranded Cotton (Mouliné spécial): Orange 946 - Blue 797 White Slanting satin stitch, Straight stitch, French knot, Couching stitch
- 28 3 strands of D·M·C Stranded Cotton (Mouliné spécial): Red 666 - White Straight stitch; French knot
- 29 3 strands of D·M·C Stranded Cotton (Mouliné spécial): Yellow 307
  Slanting satin stitch, Straight stitch, French knot