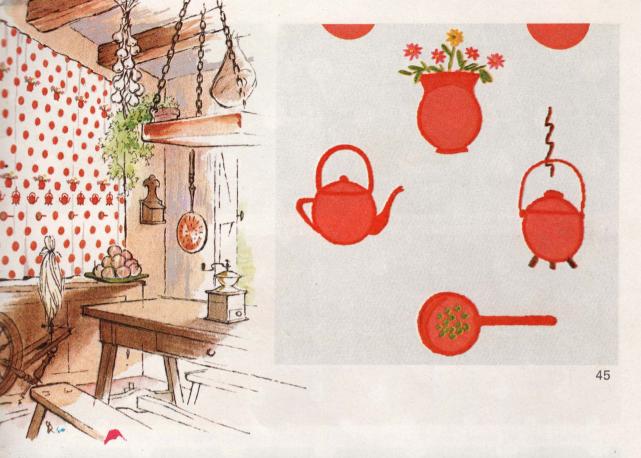

## RECOMMENDED SHADES AND STITCHES

- 1 4 strands of D·M·C Stranded Cotton (Mouliné spécial): Blue 322 Rose 349 White
  - Straight stitch, French knot
- 2 4 strands of D·M·C Stranded Cotton (Mouliné spécial): Blue 826 - Pink 352 -White French knot
- 3 4 strands of D·M·C Stranded Cotton (Mouliné spécial): Rose 349 - White Straight stitch, French knot
- 4 strands of D·M·C Stranded Cotton (Mouliné spécial): Blue 322, 826 -Yellow 743 - Orange 946 Straight stitch, French knot
- 5 4 strands of D·M·C Stranded Cotton (Mouliné spécial): Blue 322 - Rose 352, 349 - White Straight stitch, French knot
- 6 D·M·C Stranded Cotton (Mou iné spécial): Rose 349 - White Straight stitch
- 7 D·M·C Stranded Cotton (Mouliné spécial): White Straight stitch, French knot, Couching stitch
- 8 D·M·C Stranded Cotton (Mouliné spécial): White - Rose 349 Straight stitch, Daisy stitch, French knot
- 9 4 strands of D·M·C Stranded Cotton (Mouliné spécial): Blue 794, 793 - Rose 349 Stem stitch, French knot
- 10 4 strands of D·M·C Stranded Cotton (Mouliné spécial): Blue 322, 334 Yellow 743 Rose 350 Straight stitch, French knot
- 11 4 strands of D·M·C Stranded Cotton (Mouliné spécial): Blue 799 Rose 349, 350 French knot, Straight stitch, Cross stitch
- 12 4 strands of D·M·C Stranded Cotton (Mouliné spécial): Yellow 743 - Rose 349 - Green 906, 904 Straight stitch, French knot, Daisy stitch
- 4 strands of D·M·C Stranded Cotton (Mouliné spécial): Rose 352, 350 - Blue 798, 799 - White Straight stitch, French knot, Daisy stitch
- 14 D·M·C Stranded Cotton (Mouliné spécial): Blue 798, 799 - White LDS.//WWW Straight stitch, French knot
- 15 D·M·C Stranded Cotton (Mouliné spécial): Blue 826 - Rose 350 - White French knot

- 16 D·M·C Stranded Cotton (Mouliné spécial): Blue 826 - Rose 349 - White Daisy stitch, Straight stitch, French knot
- 17 D·M·C Stranded Cotton (Mouliné spécial): Blue 826 Straight stitch, Stem stitch
- 18 D·M·C Stranded Cotton (Mouliné spécial): Rose 349 - Cream 746 Straight stitch, French knot
- 19 4 strands of D·M·C Stranded Cotton (Mouliné spécial): Blue 794, 793 Rose 350 White Satin stitch, French knot, Straight stitch, Stem stitch
- 4 strands of D·M·C Stranded Cotton (Mouliné spécial): Rose 335 - Grey 414, 415 Straight stitch, French knot, Stem stitch, Daisy stitch
- 21 3 strands of D·M·C Stranded Cotton (Mouliné spécial): Green 913
  D·M·C Pearl Cotton No. 5: Yellow 307
  Buttonhole stitch, French knot, Stem stitch
- 22 D·M·C Stranded Cotton (Mouliné spécial):
  Turquoise 597
  Satin stitch, Cross stitch. Crochet chain in
  D·M·C Embroidery Twist (Retors à broder):
  White
- 3 strands of D·M·C Stranded Cotton (Mouliné spécial): Rose 350 Couching stitch, Daisy stitch, Filling stitch
- 24 3 strands of D·M·C Stranded Cotton (Mouliné spécial): Green 913
  Stem stitch, Buttonhole stitch, Satin stitch
- 3 strands of D·M·C Stranded Cotton (Mouliné spécial): Blue 519, 518 Daisy stitch, Stem stitch, French knot
- 3 strands of D·M·C Stranded Cotton (Mouliné spécial): Golden yellow 726 -Red 666 - Black - White Stem stitch, French knot, Long and Short stitch
- 27 3 strands of D·M·C Stranded Cotton (Mouliné spécial): Orange 946 - Blue 797 White Slanting satin stitch, Straight stitch, French knot, Couching stitch
- 28 3 strands of D·M·C Stranded Cotton (Mouliné spécial): Red 666 - White Straight stitch; French knot
- 29 3 strands of D·M·C Stranded Cotton (Mouliné spécial): Yellow 307
  Slanting satin stitch, Straight stitch, French knot