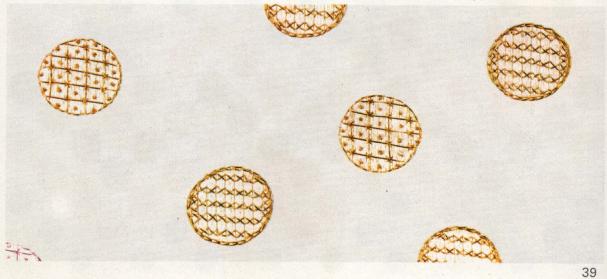

## RECOMMENDED SHADES AND STITCHES

- 1 4 strands of D·M·C Stranded Cotton (Mouliné spécial): Blue 322 Rose 349 White
  - Straight stitch, French knot
- 2 4 strands of D·M·C Stranded Cotton (Mouliné spécial): Blue 826 - Pink 352 -White French knot
- 3 4 strands of D·M·C Stranded Cotton (Mouliné spécial): Rose 349 - White Straight stitch, French knot
- 4 strands of D·M·C Stranded Cotton (Mouliné spécial): Blue 322, 826 -Yellow 743 - Orange 946 Straight stitch, French knot
- 5 4 strands of D·M·C Stranded Cotton (Mouliné spécial): Blue 322 - Rose 352, 349 - White Straight stitch, French knot
- 6 D·M·C Stranded Cotton (Mou iné spécial): Rose 349 - White Straight stitch
- 7 D·M·C Stranded Cotton (Mouliné spécial): White Straight stitch, French knot, Couching stitch
- 8 D·M·C Stranded Cotton (Mouliné spécial): White - Rose 349 Straight stitch, Daisy stitch, French knot
- 9 4 strands of D·M·C Stranded Cotton (Mouliné spécial): Blue 794, 793 - Rose 349 Stem stitch, French knot
- 10 4 strands of D·M·C Stranded Cotton (Mouliné spécial): Blue 322, 334 Yellow 743 Rose 350 Straight stitch, French knot
- 11 4 strands of D·M·C Stranded Cotton (Mouliné spécial): Blue 799 Rose 349, 350 French knot, Straight stitch, Cross stitch
- 12 4 strands of D·M·C Stranded Cotton (Mouliné spécial): Yellow 743 - Rose 349 - Green 906, 904 Straight stitch, French knot, Daisy stitch
- 4 strands of D·M·C Stranded Cotton (Mouliné spécial): Rose 352, 350 - Blue 798, 799 - White Straight stitch, French knot, Daisy stitch
- 14 D·M·C Stranded Cotton (Mouliné spécial): Blue 798, 799 - White LDS.//WWW Straight stitch, French knot
- 15 D·M·C Stranded Cotton (Mouliné spécial): Blue 826 - Rose 350 - White French knot