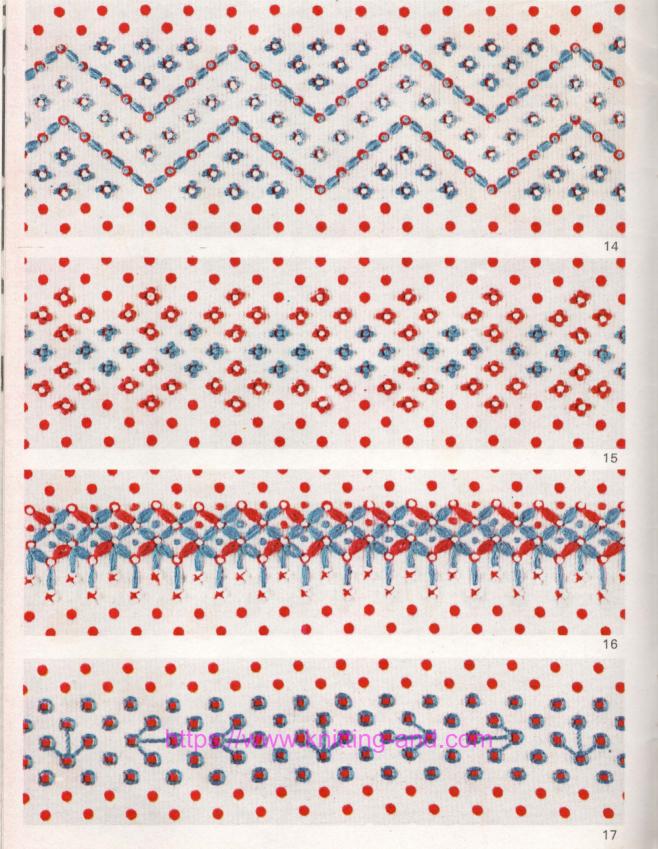

## RECOMMENDED SHADES AND STITCHES

- 1 4 strands of D·M·C Stranded Cotton (Mouliné spécial): Blue 322 Rose 349 White
  - Straight stitch, French knot
- 2 4 strands of D·M·C Stranded Cotton (Mouliné spécial): Blue 826 - Pink 352 -White French knot
- 3 4 strands of D·M·C Stranded Cotton (Mouliné spécial): Rose 349 - White Straight stitch, French knot
- 4 strands of D·M·C Stranded Cotton (Mouliné spécial): Blue 322, 826 -Yellow 743 - Orange 946 Straight stitch, French knot
- 5 4 strands of D·M·C Stranded Cotton (Mouliné spécial): Blue 322 - Rose 352, 349 - White Straight stitch, French knot
- 6 D·M·C Stranded Cotton (Mou iné spécial): Rose 349 - White Straight stitch
- 7 D·M·C Stranded Cotton (Mouliné spécial): White Straight stitch, French knot, Couching stitch
- 8 D·M·C Stranded Cotton (Mouliné spécial): White - Rose 349 Straight stitch, Daisy stitch, French knot
- 9 4 strands of D·M·C Stranded Cotton (Mouliné spécial): Blue 794, 793 - Rose 349 Stem stitch, French knot
- 10 4 strands of D·M·C Stranded Cotton (Mouliné spécial): Blue 322, 334 Yellow 743 Rose 350 Straight stitch, French knot
- 11 4 strands of D·M·C Stranded Cotton (Mouliné spécial): Blue 799 Rose 349, 350 French knot, Straight stitch, Cross stitch
- 12 4 strands of D·M·C Stranded Cotton (Mouliné spécial): Yellow 743 - Rose 349 - Green 906, 904 Straight stitch, French knot, Daisy stitch
- 4 strands of D·M·C Stranded Cotton (Mouliné spécial): Rose 352, 350 - Blue 798, 799 - White Straight stitch, French knot, Daisy stitch
- 14 D·M·C Stranded Cotton (Mouliné spécial): Blue 798, 799 - White LDS.//WWW Straight stitch, French knot
- 15 D·M·C Stranded Cotton (Mouliné spécial): Blue 826 - Rose 350 - White French knot

- 16 D·M·C Stranded Cotton (Mouliné spécial): Blue 826 - Rose 349 - White Daisy stitch, Straight stitch, French knot
- 17 D·M·C Stranded Cotton (Mouliné spécial): Blue 826 Straight stitch, Stem stitch
- 18 D·M·C Stranded Cotton (Mouliné spécial): Rose 349 - Cream 746 Straight stitch, French knot
- 19 4 strands of D·M·C Stranded Cotton (Mouliné spécial): Blue 794, 793 Rose 350 White Satin stitch, French knot, Straight stitch, Stem stitch
- 4 strands of D·M·C Stranded Cotton (Mouliné spécial): Rose 335 - Grey 414, 415 Straight stitch, French knot, Stem stitch, Daisy stitch
- 21 3 strands of D·M·C Stranded Cotton (Mouliné spécial): Green 913
  D·M·C Pearl Cotton No. 5: Yellow 307
  Buttonhole stitch, French knot, Stem stitch
- 22 D·M·C Stranded Cotton (Mouliné spécial):
  Turquoise 597
  Satin stitch, Cross stitch. Crochet chain in
  D·M·C Embroidery Twist (Retors à broder):
  White
- 3 strands of D·M·C Stranded Cotton (Mouliné spécial): Rose 350 Couching stitch, Daisy stitch, Filling stitch
- 24 3 strands of D·M·C Stranded Cotton (Mouliné spécial): Green 913
  Stem stitch, Buttonhole stitch, Satin stitch
- 3 strands of D·M·C Stranded Cotton (Mouliné spécial): Blue 519, 518 Daisy stitch, Stem stitch, French knot
- 3 strands of D·M·C Stranded Cotton (Mouliné spécial): Golden yellow 726 -Red 666 - Black - White Stem stitch, French knot, Long and Short stitch
- 27 3 strands of D·M·C Stranded Cotton (Mouliné spécial): Orange 946 - Blue 797 White Slanting satin stitch, Straight stitch, French knot, Couching stitch
- 28 3 strands of D·M·C Stranded Cotton (Mouliné spécial): Red 666 - White Straight stitch; French knot
- 29 3 strands of D·M·C Stranded Cotton (Mouliné spécial): Yellow 307
  Slanting satin stitch, Straight stitch, French knot