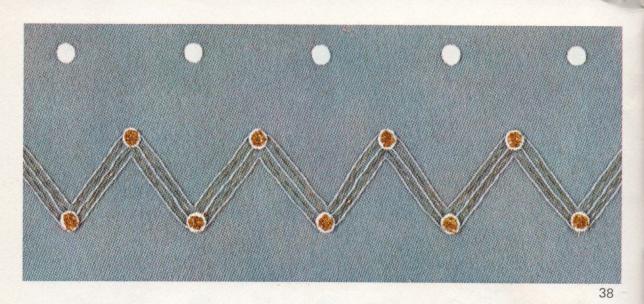

- 16 D·M·C Stranded Cotton (Mouliné spécial): Blue 826 - Rose 349 - White Daisy stitch, Straight stitch, French knot
- 17 D·M·C Stranded Cotton (Mouliné spécial): Blue 826 Straight stitch, Stem stitch
- 18 D·M·C Stranded Cotton (Mouliné spécial): Rose 349 - Cream 746 Straight stitch, French knot
- 19 4 strands of D·M·C Stranded Cotton (Mouliné spécial): Blue 794, 793 Rose 350 White Satin stitch, French knot, Straight stitch, Stem stitch
- 4 strands of D·M·C Stranded Cotton (Mouliné spécial): Rose 335 - Grey 414, 415 Straight stitch, French knot, Stem stitch, Daisy stitch
- 21 3 strands of D·M·C Stranded Cotton (Mouliné spécial): Green 913
  D·M·C Pearl Cotton No. 5: Yellow 307
  Buttonhole stitch, French knot, Stem stitch
- 22 D·M·C Stranded Cotton (Mouliné spécial):
  Turquoise 597
  Satin stitch, Cross stitch. Crochet chain in
  D·M·C Embroidery Twist (Retors à broder):
  White
- 3 strands of D·M·C Stranded Cotton (Mouliné spécial): Rose 350 Couching stitch, Daisy stitch, Filling stitch
- 24 3 strands of D·M·C Stranded Cotton (Mouliné spécial): Green 913
  Stem stitch, Buttonhole stitch, Satin stitch
- 3 strands of D·M·C Stranded Cotton (Mouliné spécial): Blue 519, 518 Daisy stitch, Stem stitch, French knot
- 3 strands of D·M·C Stranded Cotton (Mouliné spécial): Golden yellow 726 -Red 666 - Black - White Stem stitch, French knot, Long and Short stitch
- 27 3 strands of D·M·C Stranded Cotton (Mouliné spécial): Orange 946 - Blue 797 White Slanting satin stitch, Straight stitch, French knot, Couching stitch
- 28 3 strands of D·M·C Stranded Cotton (Mouliné spécial): Red 666 - White Straight stitch; French knot
- 29 3 strands of D·M·C Stranded Cotton (Mouliné spécial): Yellow 307
  Slanting satin stitch, Straight stitch, French knot