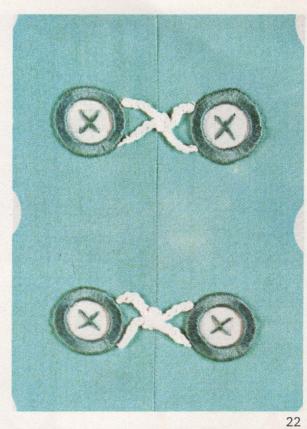

- 16 D·M·C Stranded Cotton (Mouliné spécial): Blue 826 - Rose 349 - White Daisy stitch, Straight stitch, French knot
- 17 D·M·C Stranded Cotton (Mouliné spécial): Blue 826 Straight stitch, Stem stitch
- 18 D·M·C Stranded Cotton (Mouliné spécial): Rose 349 - Cream 746 Straight stitch, French knot
- 19 4 strands of D·M·C Stranded Cotton (Mouliné spécial): Blue 794, 793 Rose 350 White Satin stitch, French knot, Straight stitch, Stem stitch
- 4 strands of D·M·C Stranded Cotton (Mouliné spécial): Rose 335 - Grey 414, 415 Straight stitch, French knot, Stem stitch, Daisy stitch
- 21 3 strands of D·M·C Stranded Cotton (Mouliné spécial): Green 913
  D·M·C Pearl Cotton No. 5: Yellow 307
  Buttonhole stitch, French knot, Stem stitch
- 22 D·M·C Stranded Cotton (Mouliné spécial):
  Turquoise 597
  Satin stitch, Cross stitch. Crochet chain in
  D·M·C Embroidery Twist (Retors à broder):
  White
- 3 strands of D·M·C Stranded Cotton (Mouliné spécial): Rose 350 Couching stitch, Daisy stitch, Filling stitch
- 24 3 strands of D·M·C Stranded Cotton (Mouliné spécial): Green 913
  Stem stitch, Buttonhole stitch, Satin stitch
- 3 strands of D·M·C Stranded Cotton (Mouliné spécial): Blue 519, 518 Daisy stitch, Stem stitch, French knot
- 3 strands of D·M·C Stranded Cotton (Mouliné spécial): Golden yellow 726 -Red 666 - Black - White Stem stitch, French knot, Long and Short stitch
- 27 3 strands of D·M·C Stranded Cotton (Mouliné spécial): Orange 946 - Blue 797 White Slanting satin stitch, Straight stitch, French knot, Couching stitch
- 28 3 strands of D·M·C Stranded Cotton (Mouliné spécial): Red 666 - White Straight stitch; French knot
- 29 3 strands of D·M·C Stranded Cotton (Mouliné spécial): Yellow 307
  Slanting satin stitch, Straight stitch, French knot