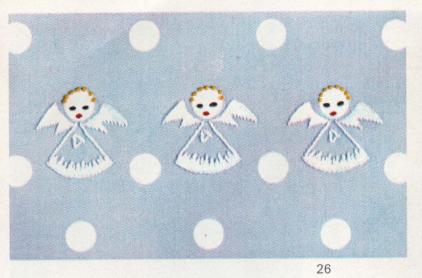

## RECOMMENDED SHADES AND STITCHES

- 1 4 strands of D·M·C Stranded Cotton (Mouliné spécial): Blue 322 Rose 349 White
  - Straight stitch, French knot
- 2 4 strands of D·M·C Stranded Cotton (Mouliné spécial): Blue 826 - Pink 352 -White French knot
- 3 4 strands of D·M·C Stranded Cotton (Mouliné spécial): Rose 349 - White Straight stitch, French knot
- 4 strands of D·M·C Stranded Cotton (Mouliné spécial): Blue 322, 826 -Yellow 743 - Orange 946 Straight stitch, French knot
- 5 4 strands of D·M·C Stranded Cotton (Mouliné spécial): Blue 322 - Rose 352, 349 - White Straight stitch, French knot
- 6 D·M·C Stranded Cotton (Mou iné spécial): Rose 349 - White Straight stitch
- 7 D·M·C Stranded Cotton (Mouliné spécial): White Straight stitch, French knot, Couching stitch
- 8 D·M·C Stranded Cotton (Mouliné spécial): White - Rose 349 Straight stitch, Daisy stitch, French knot
- 9 4 strands of D·M·C Stranded Cotton (Mouliné spécial): Blue 794, 793 - Rose 349 Stem stitch, French knot
- 10 4 strands of D·M·C Stranded Cotton (Mouliné spécial): Blue 322, 334 Yellow 743 Rose 350 Straight stitch, French knot
- 11 4 strands of D·M·C Stranded Cotton (Mouliné spécial): Blue 799 Rose 349, 350 French knot, Straight stitch, Cross stitch
- 12 4 strands of D·M·C Stranded Cotton (Mouliné spécial): Yellow 743 - Rose 349 - Green 906, 904 Straight stitch, French knot, Daisy stitch
- 4 strands of D·M·C Stranded Cotton (Mouliné spécial): Rose 352, 350 - Blue 798, 799 - White Straight stitch, French knot, Daisy stitch
- 14 D·M·C Stranded Cotton (Mouliné spécial): Blue 798, 799 - White LDS.//WWW Straight stitch, French knot
- 15 D·M·C Stranded Cotton (Mouliné spécial): Blue 826 - Rose 350 - White French knot

- 16 D·M·C Stranded Cotton (Mouliné spécial): Blue 826 - Rose 349 - White Daisy stitch, Straight stitch, French knot
- 17 D·M·C Stranded Cotton (Mouliné spécial): Blue 826 Straight stitch, Stem stitch
- 18 D·M·C Stranded Cotton (Mouliné spécial): Rose 349 - Cream 746 Straight stitch, French knot
- 19 4 strands of D·M·C Stranded Cotton (Mouliné spécial): Blue 794, 793 Rose 350 White Satin stitch, French knot, Straight stitch, Stem stitch
- 4 strands of D·M·C Stranded Cotton (Mouliné spécial): Rose 335 - Grey 414, 415 Straight stitch, French knot, Stem stitch, Daisy stitch
- 21 3 strands of D·M·C Stranded Cotton (Mouliné spécial): Green 913
  D·M·C Pearl Cotton No. 5: Yellow 307
  Buttonhole stitch, French knot, Stem stitch
- 22 D·M·C Stranded Cotton (Mouliné spécial):
  Turquoise 597
  Satin stitch, Cross stitch. Crochet chain in
  D·M·C Embroidery Twist (Retors à broder):
  White
- 3 strands of D·M·C Stranded Cotton (Mouliné spécial): Rose 350 Couching stitch, Daisy stitch, Filling stitch
- 24 3 strands of D·M·C Stranded Cotton (Mouliné spécial): Green 913
  Stem stitch, Buttonhole stitch, Satin stitch
- 3 strands of D·M·C Stranded Cotton (Mouliné spécial): Blue 519, 518 Daisy stitch, Stem stitch, French knot
- 3 strands of D·M·C Stranded Cotton (Mouliné spécial): Golden yellow 726 -Red 666 - Black - White Stem stitch, French knot, Long and Short stitch
- 27 3 strands of D·M·C Stranded Cotton (Mouliné spécial): Orange 946 - Blue 797 White Slanting satin stitch, Straight stitch, French knot, Couching stitch
- 28 3 strands of D·M·C Stranded Cotton (Mouliné spécial): Red 666 - White Straight stitch; French knot
- 29 3 strands of D·M·C Stranded Cotton (Mouliné spécial): Yellow 307
  Slanting satin stitch, Straight stitch, French knot