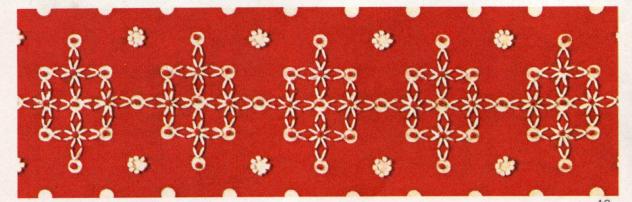

## RECOMMENDED SHADES AND STITCHES

- 1 4 strands of D·M·C Stranded Cotton (Mouliné spécial): Blue 322 Rose 349 White
  - Straight stitch, French knot
- 2 4 strands of D·M·C Stranded Cotton (Mouliné spécial): Blue 826 - Pink 352 -White French knot
- 3 4 strands of D·M·C Stranded Cotton (Mouliné spécial): Rose 349 - White Straight stitch, French knot
- 4 strands of D·M·C Stranded Cotton (Mouliné spécial): Blue 322, 826 -Yellow 743 - Orange 946 Straight stitch, French knot
- 5 4 strands of D·M·C Stranded Cotton (Mouliné spécial): Blue 322 - Rose 352, 349 - White Straight stitch, French knot
- 6 D·M·C Stranded Cotton (Mou iné spécial): Rose 349 - White Straight stitch
- 7 D·M·C Stranded Cotton (Mouliné spécial): White Straight stitch, French knot, Couching stitch
- 8 D·M·C Stranded Cotton (Mouliné spécial): White - Rose 349 Straight stitch, Daisy stitch, French knot
- 9 4 strands of D·M·C Stranded Cotton (Mouliné spécial): Blue 794, 793 - Rose 349 Stem stitch, French knot
- 10 4 strands of D·M·C Stranded Cotton (Mouliné spécial): Blue 322, 334 Yellow 743 Rose 350 Straight stitch, French knot
- 11 4 strands of D·M·C Stranded Cotton (Mouliné spécial): Blue 799 Rose 349, 350 French knot, Straight stitch, Cross stitch
- 12 4 strands of D·M·C Stranded Cotton (Mouliné spécial): Yellow 743 - Rose 349 - Green 906, 904 Straight stitch, French knot, Daisy stitch
- 4 strands of D·M·C Stranded Cotton (Mouliné spécial): Rose 352, 350 - Blue 798, 799 - White Straight stitch, French knot, Daisy stitch
- 14 D·M·C Stranded Cotton (Mouliné spécial): Blue 798, 799 - White LDS.//WWW Straight stitch, French knot
- 15 D·M·C Stranded Cotton (Mouliné spécial): Blue 826 - Rose 350 - White French knot