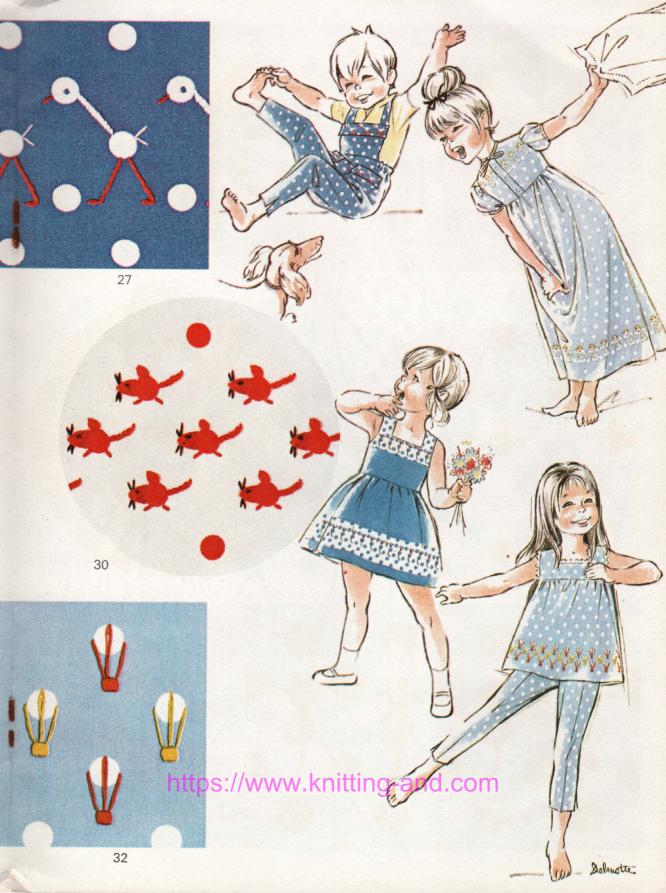

- 16 D·M·C Stranded Cotton (Mouliné spécial): Blue 826 - Rose 349 - White Daisy stitch, Straight stitch, French knot
- 17 D·M·C Stranded Cotton (Mouliné spécial): Blue 826 Straight stitch, Stem stitch
- 18 D·M·C Stranded Cotton (Mouliné spécial): Rose 349 - Cream 746 Straight stitch, French knot
- 19 4 strands of D·M·C Stranded Cotton (Mouliné spécial): Blue 794, 793 Rose 350 White Satin stitch, French knot, Straight stitch, Stem stitch
- 4 strands of D·M·C Stranded Cotton (Mouliné spécial): Rose 335 - Grey 414, 415 Straight stitch, French knot, Stem stitch, Daisy stitch
- 21 3 strands of D·M·C Stranded Cotton (Mouliné spécial): Green 913
  D·M·C Pearl Cotton No. 5: Yellow 307
  Buttonhole stitch, French knot, Stem stitch
- 22 D·M·C Stranded Cotton (Mouliné spécial):
  Turquoise 597
  Satin stitch, Cross stitch. Crochet chain in
  D·M·C Embroidery Twist (Retors à broder):
  White
- 3 strands of D·M·C Stranded Cotton (Mouliné spécial): Rose 350 Couching stitch, Daisy stitch, Filling stitch
- 24 3 strands of D·M·C Stranded Cotton (Mouliné spécial): Green 913
  Stem stitch, Buttonhole stitch, Satin stitch
- 3 strands of D·M·C Stranded Cotton (Mouliné spécial): Blue 519, 518 Daisy stitch, Stem stitch, French knot
- 3 strands of D·M·C Stranded Cotton (Mouliné spécial): Golden yellow 726 -Red 666 - Black - White Stem stitch, French knot, Long and Short stitch
- 27 3 strands of D·M·C Stranded Cotton (Mouliné spécial): Orange 946 - Blue 797 White Slanting satin stitch, Straight stitch, French knot, Couching stitch
- 28 3 strands of D·M·C Stranded Cotton (Mouliné spécial): Red 666 - White Straight stitch; French knot
- 29 3 strands of D·M·C Stranded Cotton (Mouliné spécial): Yellow 307
  Slanting satin stitch, Straight stitch, French knot