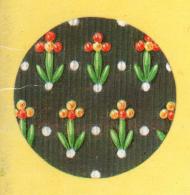

## RECOMMENDED SHADES AND STITCHES

- 1 4 strands of D·M·C Stranded Cotton (Mouliné spécial): Blue 322 Rose 349 White
  - Straight stitch, French knot
- 2 4 strands of D·M·C Stranded Cotton (Mouliné spécial): Blue 826 - Pink 352 -White French knot
- 3 4 strands of D·M·C Stranded Cotton (Mouliné spécial): Rose 349 - White Straight stitch, French knot
- 4 strands of D·M·C Stranded Cotton (Mouliné spécial): Blue 322, 826 -Yellow 743 - Orange 946 Straight stitch, French knot
- 5 4 strands of D·M·C Stranded Cotton (Mouliné spécial): Blue 322 - Rose 352, 349 - White Straight stitch, French knot
- 6 D·M·C Stranded Cotton (Mou iné spécial): Rose 349 - White Straight stitch
- 7 D·M·C Stranded Cotton (Mouliné spécial): White Straight stitch, French knot, Couching stitch
- 8 D·M·C Stranded Cotton (Mouliné spécial): White - Rose 349 Straight stitch, Daisy stitch, French knot
- 9 4 strands of D·M·C Stranded Cotton (Mouliné spécial): Blue 794, 793 - Rose 349 Stem stitch, French knot
- 10 4 strands of D·M·C Stranded Cotton (Mouliné spécial): Blue 322, 334 Yellow 743 Rose 350 Straight stitch, French knot
- 11 4 strands of D·M·C Stranded Cotton (Mouliné spécial): Blue 799 Rose 349, 350 French knot, Straight stitch, Cross stitch
- 12 4 strands of D·M·C Stranded Cotton (Mouliné spécial): Yellow 743 - Rose 349 - Green 906, 904 Straight stitch, French knot, Daisy stitch
- 4 strands of D·M·C Stranded Cotton (Mouliné spécial): Rose 352, 350 - Blue 798, 799 - White Straight stitch, French knot, Daisy stitch
- 14 D·M·C Stranded Cotton (Mouliné spécial): Blue 798, 799 - White LDS.//WWW Straight stitch, French knot
- 15 D·M·C Stranded Cotton (Mouliné spécial): Blue 826 - Rose 350 - White French knot