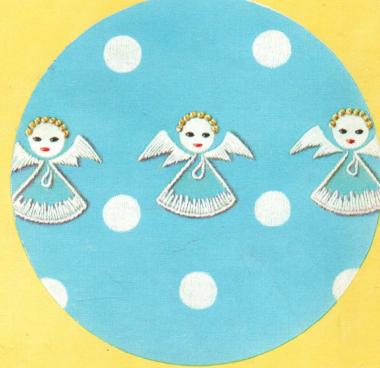

- 16 D·M·C Stranded Cotton (Mouliné spécial): Blue 826 - Rose 349 - White Daisy stitch, Straight stitch, French knot
- 17 D·M·C Stranded Cotton (Mouliné spécial): Blue 826 Straight stitch, Stem stitch
- 18 D·M·C Stranded Cotton (Mouliné spécial): Rose 349 - Cream 746 Straight stitch, French knot
- 19 4 strands of D·M·C Stranded Cotton (Mouliné spécial): Blue 794, 793 Rose 350 White Satin stitch, French knot, Straight stitch, Stem stitch
- 4 strands of D·M·C Stranded Cotton (Mouliné spécial): Rose 335 - Grey 414, 415 Straight stitch, French knot, Stem stitch, Daisy stitch
- 21 3 strands of D·M·C Stranded Cotton (Mouliné spécial): Green 913
  D·M·C Pearl Cotton No. 5: Yellow 307
  Buttonhole stitch, French knot, Stem stitch
- 22 D·M·C Stranded Cotton (Mouliné spécial):
  Turquoise 597
  Satin stitch, Cross stitch. Crochet chain in
  D·M·C Embroidery Twist (Retors à broder):
  White
- 3 strands of D·M·C Stranded Cotton (Mouliné spécial): Rose 350 Couching stitch, Daisy stitch, Filling stitch
- 24 3 strands of D·M·C Stranded Cotton (Mouliné spécial): Green 913
  Stem stitch, Buttonhole stitch, Satin stitch
- 3 strands of D·M·C Stranded Cotton (Mouliné spécial): Blue 519, 518 Daisy stitch, Stem stitch, French knot
- 3 strands of D·M·C Stranded Cotton (Mouliné spécial): Golden yellow 726 -Red 666 - Black - White Stem stitch, French knot, Long and Short stitch
- 27 3 strands of D·M·C Stranded Cotton (Mouliné spécial): Orange 946 - Blue 797 White Slanting satin stitch, Straight stitch, French knot, Couching stitch
- 28 3 strands of D·M·C Stranded Cotton (Mouliné spécial): Red 666 - White Straight stitch; French knot
- 29 3 strands of D·M·C Stranded Cotton (Mouliné spécial): Yellow 307
  Slanting satin stitch, Straight stitch, French knot