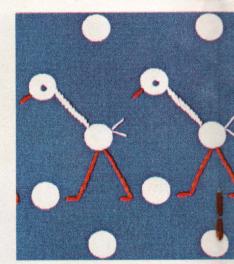

- 16 D·M·C Stranded Cotton (Mouliné spécial): Blue 826 - Rose 349 - White Daisy stitch, Straight stitch, French knot
- 17 D·M·C Stranded Cotton (Mouliné spécial): Blue 826 Straight stitch, Stem stitch
- 18 D·M·C Stranded Cotton (Mouliné spécial): Rose 349 - Cream 746 Straight stitch, French knot
- 19 4 strands of D·M·C Stranded Cotton (Mouliné spécial): Blue 794, 793 Rose 350 White Satin stitch, French knot, Straight stitch, Stem stitch
- 4 strands of D·M·C Stranded Cotton (Mouliné spécial): Rose 335 - Grey 414, 415 Straight stitch, French knot, Stem stitch, Daisy stitch
- 21 3 strands of D·M·C Stranded Cotton (Mouliné spécial): Green 913
  D·M·C Pearl Cotton No. 5: Yellow 307
  Buttonhole stitch, French knot, Stem stitch
- 22 D·M·C Stranded Cotton (Mouliné spécial):
  Turquoise 597
  Satin stitch, Cross stitch. Crochet chain in
  D·M·C Embroidery Twist (Retors à broder):
  White
- 3 strands of D·M·C Stranded Cotton (Mouliné spécial): Rose 350 Couching stitch, Daisy stitch, Filling stitch
- 24 3 strands of D·M·C Stranded Cotton (Mouliné spécial): Green 913
  Stem stitch, Buttonhole stitch, Satin stitch
- 3 strands of D·M·C Stranded Cotton (Mouliné spécial): Blue 519, 518 Daisy stitch, Stem stitch, French knot
- 3 strands of D·M·C Stranded Cotton (Mouliné spécial): Golden yellow 726 -Red 666 - Black - White Stem stitch, French knot, Long and Short stitch
- 27 3 strands of D·M·C Stranded Cotton (Mouliné spécial): Orange 946 - Blue 797 White Slanting satin stitch, Straight stitch, French knot, Couching stitch
- 28 3 strands of D·M·C Stranded Cotton (Mouliné spécial): Red 666 - White Straight stitch; French knot
- 29 3 strands of D·M·C Stranded Cotton (Mouliné spécial): Yellow 307
  Slanting satin stitch, Straight stitch, French knot