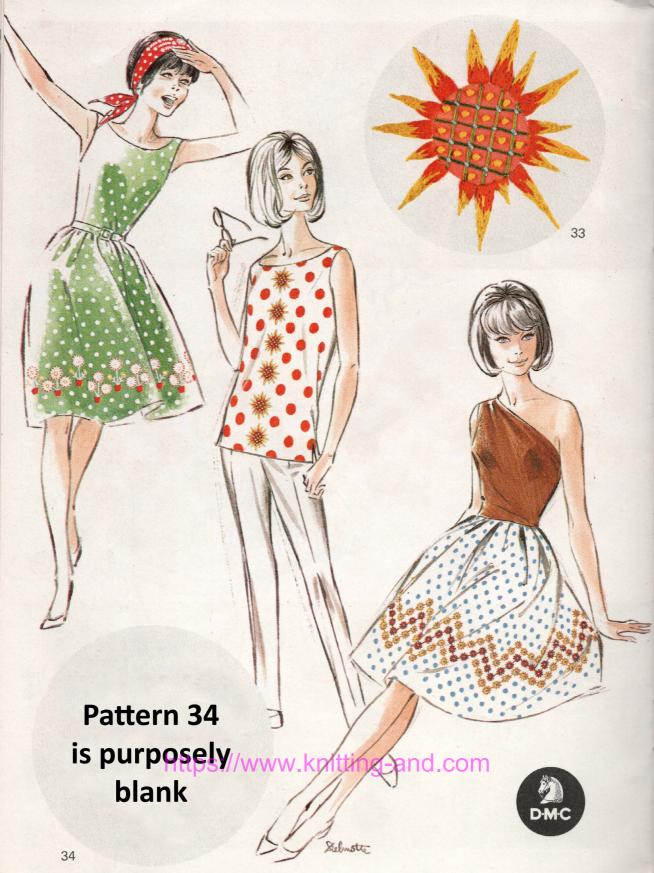

rmark on the following pages will not show if you print this file.



## SPOT embroidery









## SPOT EMBROIDERY

THIS booklet contains fifty embroidery motifs, all of them specially created to decorate spotted materials.

There is no need to embroider every spot; a simple border or a few cleverly placed, easy-to-work motifs will be enough to provide that extra personal touch you are looking for. Whatever you are making - rompers, dress, blouse or even a table-cover - you will find lots of suggestions on how to use these motifs. How you alter or combine them and how you change the colour schemes is a matter of your own taste.

Sew bright and gay - sew D·M·C

https://www.knitting-and.com

Published by Th. de Dillmont
MULHOUSE (FRANCE)

D·M·C Library







































































## RECOMMENDED SHADES AND STITCHES

- 1 4 strands of D·M·C Stranded Cotton (Mouliné spécial): Blue 322 Rose 349 White
  - Straight stitch, French knot
- 2 4 strands of D·M·C Stranded Cotton (Mouliné spécial): Blue 826 - Pink 352 -White French knot
- 3 4 strands of D·M·C Stranded Cotton (Mouliné spécial): Rose 349 - White Straight stitch, French knot
- 4 strands of D·M·C Stranded Cotton (Mouliné spécial): Blue 322, 826 -Yellow 743 - Orange 946 Straight stitch, French knot
- 5 4 strands of D·M·C Stranded Cotton (Mouliné spécial): Blue 322 - Rose 352, 349 - White Straight stitch, French knot
- 6 D·M·C Stranded Cotton (Mou iné spécial): Rose 349 - White Straight stitch
- 7 D·M·C Stranded Cotton (Mouliné spécial): White Straight stitch, French knot, Couching st